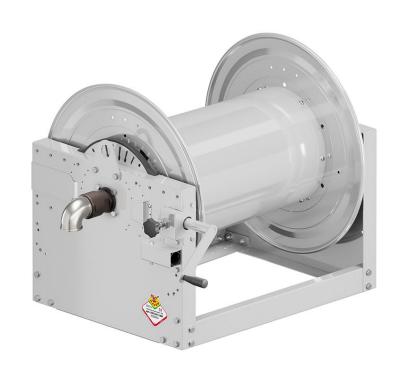

# P/N 7871001.2000

Manual hose reel s. 700, for air-water and diesel, 20 bar, without hose. Drum width 690 mm. Inlet-outlet G 2" (f)

#### **FEATURES**

| Pressure          | 20 bar                       |
|-------------------|------------------------------|
| Compatible fluids | air - water - diesel fuel    |
| Swivel joint      | aluminum                     |
| Seals             | Viton <sup>®</sup>           |
| Characteristic    | manual                       |
| Material          | painted steel                |
| Couplings         | -                            |
| Hose              | -                            |
| ø and hose length | -                            |
| Inlet             | G 2" (f)                     |
| Outlet            | G 2" (f)                     |
| Reel flow path    | aluminum - zinc plated steel |