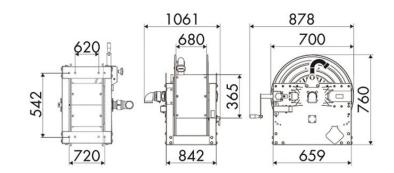

ining industry, Shipping and offshore, Railway transport

#### **FEATURES**

| Pressure          | 20 bar                       |
|-------------------|------------------------------|
| Compatible fluids | air - water - diesel fuel    |
| Swivel joint      | aluminum                     |
| Seals             | Viton <sup>®</sup>           |
| Characteristic    | manual                       |
| Material          | painted steel                |
| Couplings         | -                            |
| Hose              | -                            |
| ø and hose length | -                            |
| Inlet             | G 2" (f)                     |
| Outlet            | G 2" (f)                     |
| Reel flow path    | aluminum - zinc plated steel |



# **OVERALL DIMENSIONS (mm)**



### **HOSE REELS CAPACITY**

| ø 3/8" | ø 1/2" | ø 3/4" | ø 1"  | ø 1,1/4" | ø 1,1/2" | ø 2" |
|--------|--------|--------|-------|----------|----------|------|
| 550 m  | 350 m  | 244 m  | 134 m | 84 m     | 75 m     | 43 m |