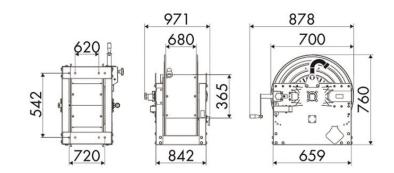

ining industry, Shipping and offshore, Railway transport

#### **FEATURES**

| Pressure          | 20 bar                       |
|-------------------|------------------------------|
| Compatible fluids | air - water - diesel fuel    |
| Swivel joint      | aluminum                     |
| Seals             | Viton <sup>®</sup>           |
| Characteristic    | manual                       |
| Material          | painted steel                |
| Couplings         | -                            |
| Hose              | -                            |
| ø and hose length | -                            |
| Inlet             | G 1" (f)                     |
| Outlet            | G 1" (f)                     |
| Reel flow path    | aluminum - zinc plated steel |



# **OVERALL DIMENSIONS (mm)**



## **HOSE REELS CAPACITY**

| ø 3/8" | ø 1/2" | ø 3/4" | ø 1"  | ø 1,1/4" | ø 1,1/2" | ø 2" |
|--------|--------|--------|-------|----------|----------|------|
| 550 m  | 350 m  | 244 m  | 134 m | 84 m     | 75 m     | 43 m |