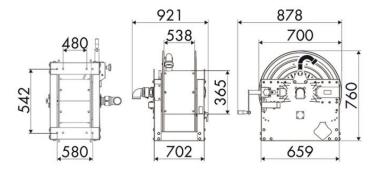

nless steel

## AREAS OF USE

Manufacturing industry, Mining industry, Shipping and offshore, Railway transport

### **FEATURES**

| Pressure          | 70 bar                   |
|-------------------|--------------------------|
| Compatible fluids | air - water              |
| Swivel joint      | AISI 316 stainless steel |
| Seals             | Viton®                   |
| Characteristic    | manual                   |
| Material          | painted steel            |
| Couplings         | -                        |
| Hose              | -                        |
| ø and hose length | -                        |
| Inlet             | G 2" (f)                 |
| Outlet            | G 2" (f)                 |
| Reel flow path    | AISI 316 stainless steel |

# **OVERALL DIMENSIONS (mm)**



# HOSE REELS CAPACITY

| ø 3/8" | ø 1/2" | ø 3/4" | ø 1"  | ø 1,1/4" | ø 1,1/2" | ø 2" |
|--------|--------|--------|-------|----------|----------|------|
| 550 m  | 350 m  | 244 m  | 134 m | 84 m     | 75 m     | 43 m |