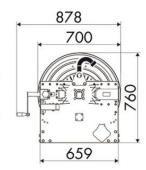

OF USE

Manufacturing industry, Mining industry, Shipping and offshore, Railway transport

### FEATURES

| Pressure          | 100 bar                  |
|-------------------|--------------------------|
| Compatible fluids | air - water              |
| Swivel joint      | AISI 316 stainless steel |
| Seals             | Viton®                   |
| Characteristic    | manual                   |
| Material          | painted steel            |
| Couplings         | -                        |
| Hose              | -                        |
| ø and hose length | -                        |
| Inlet             | G 1" (f)                 |
| Outlet            | G 1" (f)                 |
| Reel flow path    | AISI 316 stainless steel |



## **OVERALL DIMENSIONS (mm)**

831

538

702

365





## HOSE REELS CAPACITY

| ø 3/8" | ø 1/2" | ø 3/4" | ø 1"  | ø 1,1/4" | ø 1,1/2" | ø 2" |
|--------|--------|--------|-------|----------|----------|------|
| 550 m  | 350 m  | 244 m  | 134 m | 84 m     | 75 m     | 43 m |