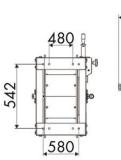

AS OF USE

Manufacturing industry, Mining industry, Shipping and offshore, Railway transport

### FEATURES

| Pressure          | 100 bar                  |
|-------------------|--------------------------|
| Compatible fluids | air - water              |
| Swivel joint      | AISI 316 stainless steel |
| Seals             | Viton®                   |
| Characteristic    | manual                   |
| Material          | painted steel            |
| Couplings         | -                        |
| Hose              | -                        |
| ø and hose length | -                        |
| Inlet             | G 1" (f)                 |
| Outlet            | G 1" (f)                 |
| Reel flow path    | AISI 316 stainless steel |



## **OVERALL DIMENSIONS (mm)**

831

538

702

365





## HOSE REELS CAPACITY

| ø 3/8" | ø 1/2" | ø 3/4" | ø 1"  | ø 1,1/4" | ø 1,1/2" | ø 2" |
|--------|--------|--------|-------|----------|----------|------|
| 550 m  | 350 m  | 244 m  | 134 m | 84 m     | 75 m     | 43 m |