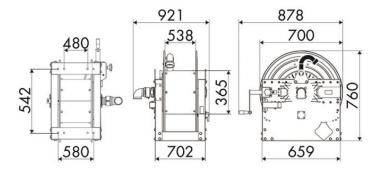

s steel

#### AREAS OF USE

Manufacturing industry, Mining industry, Shipping and offshore, Railway transport

#### **FEATURES**

| Pressure          | 70 bar                   |
|-------------------|--------------------------|
| Compatible fluids | air - water              |
| Swivel joint      | AISI 304 stainless steel |
| Seals             | Viton®                   |
| Characteristic    | manual                   |
| Material          | painted steel            |
| Couplings         | -                        |
| Hose              | -                        |
| ø and hose length | -                        |
| Inlet             | G 2" (f)                 |
| Outlet            | G 2" (f)                 |
| Reel flow path    | AISI 304 stainless steel |

## **OVERALL DIMENSIONS (mm)**



## HOSE REELS CAPACITY

| ø 3/8" | ø 1/2" | ø 3/4" | ø 1"  | ø 1,1/4" | ø 1,1/2" | ø 2" |
|--------|--------|--------|-------|----------|----------|------|
| 550 m  | 350 m  | 244 m  | 134 m | 84 m     | 75 m     | 43 m |