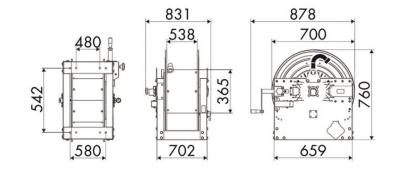

AREAS OF USE**

Manufacturing industry, Mining industry, Shipping and offshore, Railway transport

## **FEATURES**

| Pressure          | 150 bar                   |
|-------------------|---------------------------|
| Compatible fluids | oils and similar products |
| Swivel joint      | zinc plated steel         |
| Seals             | Viton <sup>®</sup>        |
| Characteristic    | manual                    |
| Material          | painted steel             |
| Couplings         | -                         |
| Hose              | -                         |
| ø and hose length | -                         |
| Inlet             | G 1" (f)                  |
| Outlet            | G 1" (f)                  |
| Reel flow path    | zinc plated steel         |



# **OVERALL DIMENSIONS (mm)**



## **HOSE REELS CAPACITY**

| ø 3/8" | ø 1/2" | ø 3/4" | ø 1"  | ø 1,1/4" | ø 1,1/2" | ø 2" |
|--------|--------|--------|-------|----------|----------|------|
| 420 m  | 280 m  | 180 m  | 100 m | 60 m     | 50 m     | 30 m |