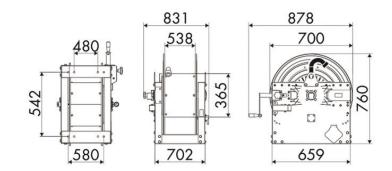

Pressure          | 20 bar                       |  |  |
|-------------------|------------------------------|--|--|
| Compatible fluids | air - water - diesel fuel    |  |  |
| Swivel joint      | aluminum                     |  |  |
| Seals             | Viton <sup>®</sup>           |  |  |
| Characteristic    | manual                       |  |  |
| Material          | painted steel                |  |  |
| Couplings         | -                            |  |  |
| Hose              | -                            |  |  |
| ø and hose length | -                            |  |  |
| Inlet             | G 1" (f)                     |  |  |
| Outlet            | G 1" (f)                     |  |  |
| Reel flow path    | aluminum - zinc plated steel |  |  |



# **OVERALL DIMENSIONS (mm)**



## **HOSE REELS CAPACITY**

| ø 3/8" | ø 1/2" | ø 3/4" | ø 1"  | ø 1,1/4" | ø 1,1/2" | ø 2" |
|--------|--------|--------|-------|----------|----------|------|
| 420 m  | 280 m  | 180 m  | 100 m | 60 m     | 50 m     | 30 m |