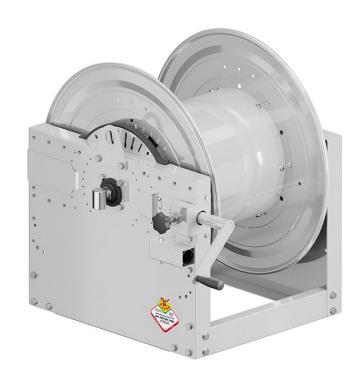

# P/N 7851001.1000

Manual hose reel s. 700, for air-water and diesel, 20 bar, without hose. Drum width 550 mm. Inlet-outlet G 1" (f)

#### **FEATURES**

| Pressure          | 20 bar                       |  |  |
|-------------------|------------------------------|--|--|
| Compatible fluids | air - water - diesel fuel    |  |  |
| Swivel joint      | aluminum                     |  |  |
| Seals             | Viton <sup>®</sup>           |  |  |
| Characteristic    | manual                       |  |  |
| Material          | painted steel                |  |  |
| Couplings         | -                            |  |  |
| Hose              | -                            |  |  |
| ø and hose length | -                            |  |  |
| Inlet             | G 1" (f)                     |  |  |
| Outlet            | G 1" (f)                     |  |  |
| Reel flow path    | aluminum - zinc plated steel |  |  |