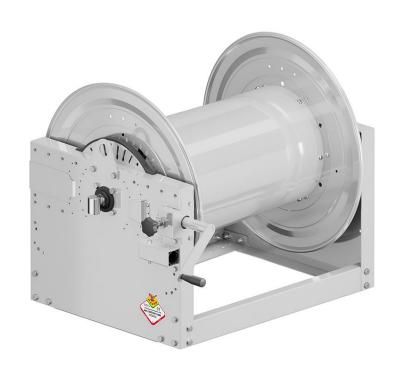

# P/N 7843001.5000

Manual hose reel in painted steel s. 700, for air-water, 100 bar, without hose. Drum width 410 mm. Inlet-outlet G 1" (f) with reel flow path in AISI 316 stainless steel

#### **FEATURES**

| Pressure          | 100 bar                  |
|-------------------|--------------------------|
| Compatible fluids | air - water              |
| Swivel joint      | AISI 316 stainless steel |
| Seals             | Viton®                   |
| Characteristic    | manual                   |
| Material          | painted steel            |
| Couplings         | -                        |
| Hose              | -                        |
| ø and hose length | -                        |
| Inlet             | G 1" (f)                 |
| Outlet            | G 1" (f)                 |
| Reel flow path    | AISI 316 stainless steel |