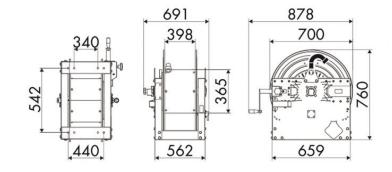

l

#### **AREAS OF USE**

Manufacturing industry, Mining industry, Shipping and offshore, Railway transport

#### **FEATURES**

| Pressure          | 100 bar                  |
|-------------------|--------------------------|
| Compatible fluids | air - water              |
| Swivel joint      | AISI 316 stainless steel |
| Seals             | Viton®                   |
| Characteristic    | manual                   |
| Material          | painted steel            |
| Couplings         | -                        |
| Hose              | -                        |
| ø and hose length | -                        |
| Inlet             | G 1" (f)                 |
| Outlet            | G 1" (f)                 |
| Reel flow path    | AISI 316 stainless steel |



## **OVERALL DIMENSIONS (mm)**



### **HOSE REELS CAPACITY**

| ø 3/8" | ø 1/2" | ø 3/4" | ø 1"  | ø 1,1/4" | ø 1,1/2" | ø 2" |
|--------|--------|--------|-------|----------|----------|------|
| 420 m  | 280 m  | 180 m  | 100 m | 60 m     | 50 m     | 30 m |