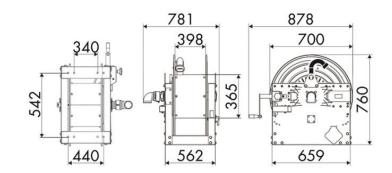

eel

## **AREAS OF USE**

Manufacturing industry, Mining industry, Shipping and offshore, Railway transport

#### **FEATURES**

| Pressure          | 70 bar                   |
|-------------------|--------------------------|
| Compatible fluids | air - water              |
| Swivel joint      | AISI 304 stainless steel |
| Seals             | Viton <sup>®</sup>       |
| Characteristic    | manual                   |
| Material          | painted steel            |
| Couplings         | -                        |
| Hose              | -                        |
| ø and hose length | -                        |
| Inlet             | G 2" (f)                 |
| Outlet            | G 2" (f)                 |
| Reel flow path    | AISI 304 stainless steel |



## **OVERALL DIMENSIONS (mm)**



### **HOSE REELS CAPACITY**

| ø 3/8" | ø 1/2" | ø 3/4" | ø 1"  | ø 1,1/4" | ø 1,1/2" | ø 2" |
|--------|--------|--------|-------|----------|----------|------|
| 420 m  | 280 m  | 180 m  | 100 m | 60 m     | 50 m     | 30 m |