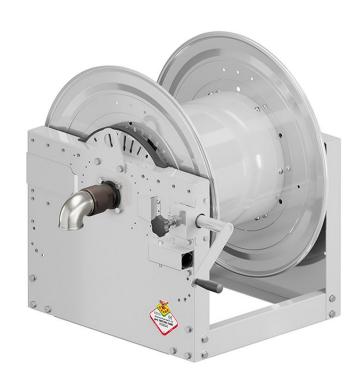

# P/N 7842001.4000

Manual hose reel in painted steel s. 700, for air-water, 70 bar, without hose. Drum width 410 mm. Inlet-outlet G 2" (f) with reel flow path in AISI 304 stainless steel

#### **FEATURES**

| Pressure          | 70 bar                   |
|-------------------|--------------------------|
| Compatible fluids | air - water              |
| Swivel joint      | AISI 304 stainless steel |
| Seals             | Viton <sup>®</sup>       |
| Characteristic    | manual                   |
| Material          | painted steel            |
| Couplings         | -                        |
| Hose              | -                        |
| ø and hose length | -                        |
| Inlet             | G 2" (f)                 |
| Outlet            | G 2" (f)                 |
| Reel flow path    | AISI 304 stainless steel |