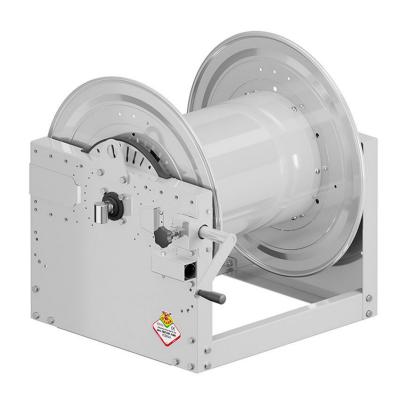

# P/N 7842001.3000

Manual hose reel in painted steel s. 700, for air-water, 150 bar, without hose. Drum width 410 mm. Inlet-outlet G 1" (f) with reel flow path in AISI 304 stainless steel

### **FEATURES**

| Pressure          | 150 bar                  |  |  |
|-------------------|--------------------------|--|--|
| Compatible fluids | air - water              |  |  |
| Swivel joint      | AISI 304 stainless steel |  |  |
| Seals             | Viton <sup>®</sup>       |  |  |
| Characteristic    | manual                   |  |  |
| Material          | painted steel            |  |  |
| Couplings         | -                        |  |  |
| Hose              | -                        |  |  |
| ø and hose length | -                        |  |  |
| Inlet             | G 1" (f)                 |  |  |
| Outlet            | G 1" (f)                 |  |  |
| Reel flow path    | AISI 304 stainless steel |  |  |