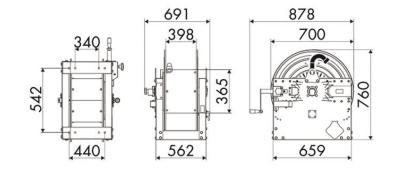

nd offshore, Railway transport

### **FEATURES**

| Pressure          | 150 bar                  |  |  |
|-------------------|--------------------------|--|--|
| Compatible fluids | air - water              |  |  |
| Swivel joint      | AISI 304 stainless steel |  |  |
| Seals             | Viton <sup>®</sup>       |  |  |
| Characteristic    | manual                   |  |  |
| Material          | painted steel            |  |  |
| Couplings         | -                        |  |  |
| Hose              | -                        |  |  |
| ø and hose length | -                        |  |  |
| Inlet             | G 1" (f)                 |  |  |
| Outlet            | G 1" (f)                 |  |  |
| Reel flow path    | AISI 304 stainless steel |  |  |



## **OVERALL DIMENSIONS (mm)**



## **HOSE REELS CAPACITY**

| ø 3/8" | ø 1/2" | ø 3/4" | ø 1"  | ø 1,1/4" | ø 1,1/2" | ø 2" |
|--------|--------|--------|-------|----------|----------|------|
| 420 m  | 280 m  | 180 m  | 100 m | 60 m     | 50 m     | 30 m |