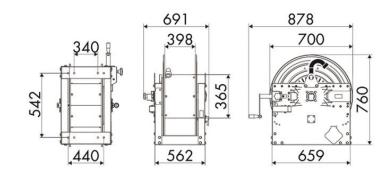

AS OF USE**

Manufacturing industry, Mining industry, Shipping and offshore, Railway transport

#### **FEATURES**

| Pressure          | 150 bar                   |
|-------------------|---------------------------|
| Compatible fluids | oils and similar products |
| Swivel joint      | zinc plated steel         |
| Seals             | Viton®                    |
| Characteristic    | manual                    |
| Material          | painted steel             |
| Couplings         | -                         |
| Hose              | -                         |
| ø and hose length | -                         |
| Inlet             | G 1" (f)                  |
| Outlet            | G 1" (f)                  |
| Reel flow path    | zinc plated steel         |



## **OVERALL DIMENSIONS (mm)**



### **HOSE REELS CAPACITY**

| ø 3/8" | ø 1/2" | ø 3/4" | ø 1" | ø 1,1/4" | ø 1,1/2" | ø 2" |
|--------|--------|--------|------|----------|----------|------|
| 290 m  | 180 m  | 120 m  | 60 m | 35 m     | 30 m     | 20 m |