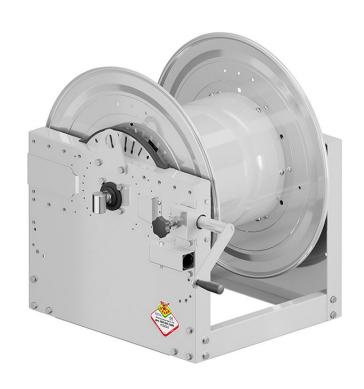

# P/N 7841001.3000

Manual hose reel s. 700, for oil and similar, 150 bar, without hose. Drum width 410 mm. Inlet-outlet G 1" (f)

#### **FEATURES**

| Pressure          | 150 bar                   |
|-------------------|---------------------------|
| Compatible fluids | oils and similar products |
| Swivel joint      | zinc plated steel         |
| Seals             | Viton®                    |
| Characteristic    | manual                    |
| Material          | painted steel             |
| Couplings         | -                         |
| Hose              | -                         |
| ø and hose length | -                         |
| Inlet             | G 1" (f)                  |
| Outlet            | G 1" (f)                  |
| Reel flow path    | zinc plated steel         |