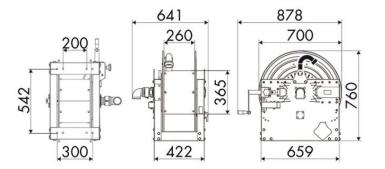

less steel

## AREAS OF USE

Manufacturing industry, Mining industry, Shipping and offshore, Railway transport

### **FEATURES**

| Pressure          | 70 bar                   |
|-------------------|--------------------------|
| Compatible fluids | air - water              |
| Swivel joint      | AISI 316 stainless steel |
| Seals             | Viton®                   |
| Characteristic    | manual                   |
| Material          | painted steel            |
| Couplings         | -                        |
| Hose              | -                        |
| ø and hose length | -                        |
| Inlet             | G 2" (f)                 |
| Outlet            | G 2" (f)                 |
| Reel flow path    | AISI 316 stainless steel |

## **OVERALL DIMENSIONS (mm)**



## HOSE REELS CAPACITY

| ø 3/8" | ø 1/2" | ø 3/4" | ø 1" | ø 1,1/4" | ø 1,1/2" | ø 2" |
|--------|--------|--------|------|----------|----------|------|
| 160 m  | 110 m  | 65 m   | 30 m | 20 m     | 15 m     | 10 m |



### RAASM S.p.a.

Via Marangoni 33, 36022 S. Zeno di Cassola (VI) Italy Tel. +39 0424 570891 info@raasm.com