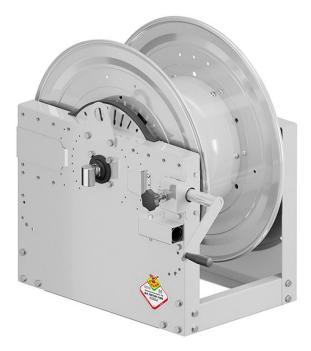

# P/N 7823001.5000

Manual hose reel in painted steel s. 700, for air-water, 100 bar, without hose. Drum width 270 mm. Inletoutlet G 1" (f) with reel flow path in AISI 316 stainless steel

#### FEATURES

| Pressure          | 100 bar                  |
|-------------------|--------------------------|
| Compatible fluids | air - water              |
| Swivel joint      | AISI 316 stainless steel |
| Seals             | Viton®                   |
| Characteristic    | manual                   |
| Material          | painted steel            |
| Couplings         | -                        |
| Hose              | -                        |
| ø and hose length | -                        |
| Inlet             | G 1" (f)                 |
| Outlet            | G 1" (f)                 |
| Reel flow path    | AISI 316 stainless steel |