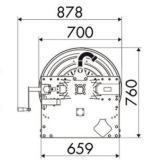

USE**

Manufacturing industry, Mining industry, Shipping and offshore, Railway transport

#### FEATURES

| Pressure          | 100 bar                  |
|-------------------|--------------------------|
| Compatible fluids | air - water              |
| Swivel joint      | AISI 316 stainless steel |
| Seals             | Viton®                   |
| Characteristic    | manual                   |
| Material          | painted steel            |
| Couplings         | -                        |
| Hose              | -                        |
| ø and hose length | -                        |
| Inlet             | G 1" (f)                 |
| Outlet            | G 1" (f)                 |
| Reel flow path    | AISI 316 stainless steel |



## **OVERALL DIMENSIONS (mm)**

551

260

422

365





## HOSE REELS CAPACITY

| ø 3/8" | ø 1/2" | ø 3/4" | ø 1" | ø 1,1/4" | ø 1,1/2" | ø 2" |
|--------|--------|--------|------|----------|----------|------|
| 160 m  | 110 m  | 65 m   | 30 m | 20 m     | 15 m     | 10 m |



RAASM S.p.a.

Via Marangoni 33, 36022 S. Zeno di Cassola (VI) Italy Tel. +39 0424 570891 info@raasm.com