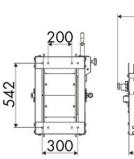

OF USE**

Manufacturing industry, Mining industry, Shipping and offshore, Railway transport

#### FEATURES

| Pressure          | 100 bar                  |
|-------------------|--------------------------|
| Compatible fluids | air - water              |
| Swivel joint      | AISI 316 stainless steel |
| Seals             | Viton®                   |
| Characteristic    | manual                   |
| Material          | painted steel            |
| Couplings         | -                        |
| Hose              | -                        |
| ø and hose length | -                        |
| Inlet             | G 1" (f)                 |
| Outlet            | G 1" (f)                 |
| Reel flow path    | AISI 316 stainless steel |



## **OVERALL DIMENSIONS (mm)**

551

260

422

365





## HOSE REELS CAPACITY

| ø 3/8" | ø 1/2" | ø 3/4" | ø 1" | ø 1,1/4" | ø 1,1/2" | ø 2" |
|--------|--------|--------|------|----------|----------|------|
| 160 m  | 110 m  | 65 m   | 30 m | 20 m     | 15 m     | 10 m |



RAASM S.p.a.

Via Marangoni 33, 36022 S. Zeno di Cassola (VI) Italy Tel. +39 0424 570891 info@raasm.com