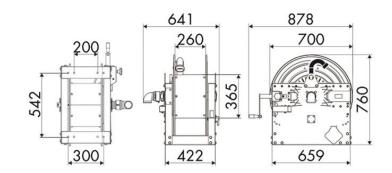

teel

## **AREAS OF USE**

Manufacturing industry, Mining industry, Shipping and offshore, Railway transport

#### **FEATURES**

| Pressure          | 70 bar                   |
|-------------------|--------------------------|
| Compatible fluids | air - water              |
| Swivel joint      | AISI 304 stainless steel |
| Seals             | Viton <sup>®</sup>       |
| Characteristic    | manual                   |
| Material          | painted steel            |
| Couplings         | -                        |
| Hose              | -                        |
| ø and hose length | -                        |
| Inlet             | G 2" (f)                 |
| Outlet            | G 2" (f)                 |
| Reel flow path    | AISI 304 stainless steel |



# **OVERALL DIMENSIONS (mm)**



### **HOSE REELS CAPACITY**

| ø 3/8" | ø 1/2" | ø 3/4" | ø 1"  | ø 1,1/4" | ø 1,1/2" | ø 2" |
|--------|--------|--------|-------|----------|----------|------|
| 420 m  | 280 m  | 180 m  | 100 m | 60 m     | 50 m     | 30 m |