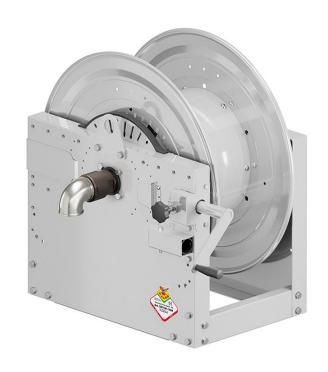

# P/N 7822001.4000

Manual hose reel in painted steel s. 700, for air-water, 70 bar, without hose. Drum width 270 mm. Inlet-outlet G 2" (f) with reel flow path in AISI 304 stainless steel

#### **FEATURES**

| Pressure          | 70 bar                   |
|-------------------|--------------------------|
| Compatible fluids | air - water              |
| Swivel joint      | AISI 304 stainless steel |
| Seals             | Viton <sup>®</sup>       |
| Characteristic    | manual                   |
| Material          | painted steel            |
| Couplings         | -                        |
| Hose              | -                        |
| ø and hose length | -                        |
| Inlet             | G 2" (f)                 |
| Outlet            | G 2" (f)                 |
| Reel flow path    | AISI 304 stainless steel |