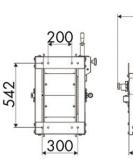

EAS OF USE

Manufacturing industry, Mining industry, Shipping and offshore, Railway transport

### FEATURES

| Pressure          | 150 bar                  |
|-------------------|--------------------------|
| Compatible fluids | air - water              |
| Swivel joint      | AISI 304 stainless steel |
| Seals             | Viton®                   |
| Characteristic    | manual                   |
| Material          | painted steel            |
| Couplings         | -                        |
| Hose              | -                        |
| ø and hose length | -                        |
| Inlet             | G 1" (f)                 |
| Outlet            | G 1" (f)                 |
| Reel flow path    | AISI 304 stainless steel |

### **OVERALL DIMENSIONS (mm)**

551

260

422

365





## HOSE REELS CAPACITY

| ø 3/8" | ø 1/2" | ø 3/4" | ø 1"  | ø 1,1/4" | ø 1,1/2" | ø 2" |
|--------|--------|--------|-------|----------|----------|------|
| 420 m  | 280 m  | 180 m  | 100 m | 60 m     | 50 m     | 30 m |

# ADVANCED FLUID MANAGEMENT SOLUTIONS

**RAASM S.p.a.** Via Marangoni 33, 36022 S. Zeno di Cassola (VI) Italy Tel. +39 0424 570891

info@raasm.com