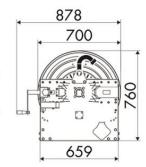

S OF USE

Manufacturing industry, Mining industry, Shipping and offshore, Railway transport

### FEATURES

| Pressure          | 150 bar                  |
|-------------------|--------------------------|
| Compatible fluids | air - water              |
| Swivel joint      | AISI 304 stainless steel |
| Seals             | Viton®                   |
| Characteristic    | manual                   |
| Material          | painted steel            |
| Couplings         | -                        |
| Hose              | -                        |
| ø and hose length | -                        |
| Inlet             | G 1" (f)                 |
| Outlet            | G 1" (f)                 |
| Reel flow path    | AISI 304 stainless steel |

### **OVERALL DIMENSIONS (mm)**

551

260

422

365





## HOSE REELS CAPACITY

| ø 3/8" | ø 1/2" | ø 3/4" | ø 1"  | ø 1,1/4" | ø 1,1/2" | ø 2" |
|--------|--------|--------|-------|----------|----------|------|
| 420 m  | 280 m  | 180 m  | 100 m | 60 m     | 50 m     | 30 m |

# ADVANCED FLUID MANAGEMENT SOLUTIONS

**RAASM S.p.a.** Via Marangoni 33, 36022 S. Zeno di Cassola (VI) Italy Tel. +39 0424 570891

info@raasm.com