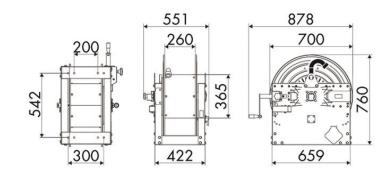

AS OF USE**

Manufacturing industry, Mining industry, Shipping and offshore, Railway transport

#### **FEATURES**

| Pressure          | 150 bar                   |
|-------------------|---------------------------|
| Compatible fluids | oils and similar products |
| Swivel joint      | zinc plated steel         |
| Seals             | Viton <sup>®</sup>        |
| Characteristic    | manual                    |
| Material          | painted steel             |
| Couplings         | -                         |
| Hose              | -                         |
| ø and hose length | -                         |
| Inlet             | G 1" (f)                  |
| Outlet            | G 1" (f)                  |
| Reel flow path    | zinc plated steel         |



## **OVERALL DIMENSIONS (mm)**



### **HOSE REELS CAPACITY**

| ø 3/8" | ø 1/2" | ø 3/4" | ø 1" | ø 1,1/4" | ø 1,1/2" | ø 2" |
|--------|--------|--------|------|----------|----------|------|
| 160 m  | 110 m  | 65 m   | 30 m | 20 m     | 15 m     | 10 m |