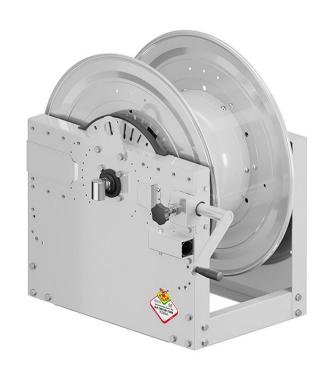

# P/N 7821001.3000

Manual hose reel s. 700, for oil and similar, 150 bar, without hose. Drum width 270 mm. Inlet-outlet G 1" (f)

#### **FEATURES**

| Pressure          | 150 bar                   |
|-------------------|---------------------------|
| Compatible fluids | oils and similar products |
| Swivel joint      | zinc plated steel         |
| Seals             | Viton <sup>®</sup>        |
| Characteristic    | manual                    |
| Material          | painted steel             |
| Couplings         | -                         |
| Hose              | -                         |
| ø and hose length | -                         |
| Inlet             | G 1" (f)                  |
| Outlet            | G 1" (f)                  |
| Reel flow path    | zinc plated steel         |