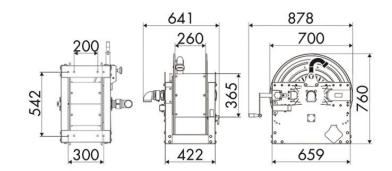

ning industry, Shipping and offshore, Railway transport

#### **FEATURES**

| Pressure          | 20 bar                       |
|-------------------|------------------------------|
| Compatible fluids | air - water - diesel fuel    |
| Swivel joint      | aluminum                     |
| Seals             | Viton <sup>®</sup>           |
| Characteristic    | manual                       |
| Material          | painted steel                |
| Couplings         | -                            |
| Hose              | -                            |
| ø and hose length | -                            |
| Inlet             | G 2" (f)                     |
| Outlet            | G 2" (f)                     |
| Reel flow path    | aluminum - zinc plated steel |



## **OVERALL DIMENSIONS (mm)**



### **HOSE REELS CAPACITY**

| ø 3/8" | ø 1/2" | ø 3/4" | ø 1" | ø 1,1/4" | ø 1,1/2" | ø 2" |
|--------|--------|--------|------|----------|----------|------|
| 160 m  | 110 m  | 65 m   | 30 m | 20 m     | 15 m     | 10 m |