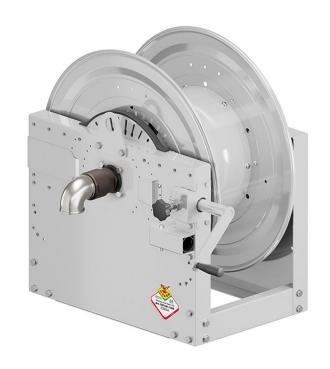

# P/N 7821001.2000

Manual hose reel s. 700, for air-water and diesel, 20 bar, without hose. Drum width 270 mm. Inlet-outlet G 2" (f)

#### **FEATURES**

| Pressure          | 20 bar                       |
|-------------------|------------------------------|
| Compatible fluids | air - water - diesel fuel    |
| Swivel joint      | aluminum                     |
| Seals             | Viton <sup>®</sup>           |
| Characteristic    | manual                       |
| Material          | painted steel                |
| Couplings         | -                            |
| Hose              | -                            |
| ø and hose length | -                            |
| Inlet             | G 2" (f)                     |
| Outlet            | G 2" (f)                     |
| Reel flow path    | aluminum - zinc plated steel |