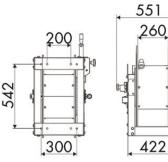

# P/N 7821001.1000

Manual hose reel s. 700, for air-water and diesel, 20 bar, without hose. Drum width 270 mm. Inlet-outlet G 1" (f)

### **FEATURES**

| Pressure          | 20 bar                       |
|-------------------|------------------------------|
| Compatible fluids | air - water - diesel fuel    |
| Swivel joint      | aluminum                     |
| Seals             | Viton®                       |
| Characteristic    | manual                       |
| Material          | painted steel                |
| Couplings         | -                            |
| Hose              | -                            |
| ø and hose length | -                            |
| Inlet             | G 1" (f)                     |
| Outlet            | G 1" (f)                     |
| Reel flow path    | aluminum - zinc plated steel |

# **OVERALL DIMENSIONS (mm)**