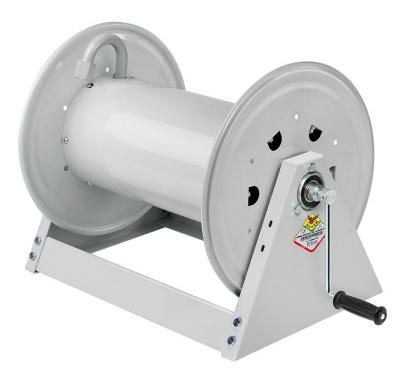

# P/N 7562001.400

Manual hose reel s. 500, for oil and similar, 150 bar, without hose. Drum width 600 mm. Inlet-outlet G 1" (f)

#### **FEATURES**

| Pressure          | 150 bar                   |  |  |
|-------------------|---------------------------|--|--|
| Compatible fluids | oils and similar products |  |  |
| Swivel joint      | zinc plated steel         |  |  |
| Seals             | polyurethane              |  |  |
| Characteristic    | fixed                     |  |  |
| Material          | painted steel             |  |  |
| Couplings         | -                         |  |  |
| Hose              | -                         |  |  |
| ø and hose length | -                         |  |  |
| Inlet             | G 1" (f)                  |  |  |
| Outlet            | G 1" (f)                  |  |  |
| Reel flow path    | zinc plated steel         |  |  |