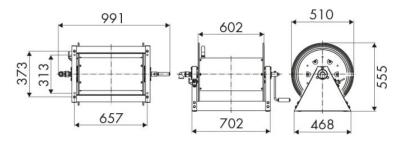

d similar products |  |  |
| Swivel joint      | zinc plated steel         |  |  |
| Seals             | polyurethane              |  |  |
| Characteristic    | fixed                     |  |  |
| Material          | painted steel             |  |  |
| Couplings         | -                         |  |  |
| Hose              | -                         |  |  |
| ø and hose length | -                         |  |  |
| Inlet             | G 1" (f)                  |  |  |
| Outlet            | G 1" (f)                  |  |  |
| Reel flow path    | zinc plated steel         |  |  |

## **HOSE REELS CAPACITY**

| ø 1/4" | ø 3/8" | ø 1/2" | ø 3/4" | ø 1" |
|--------|--------|--------|--------|------|
| 400 m  | 280 m  | 220 m  | 110 m  | 70 m |

RAASM S.p.a.



## **OVERALL DIMENSIONS (mm)**