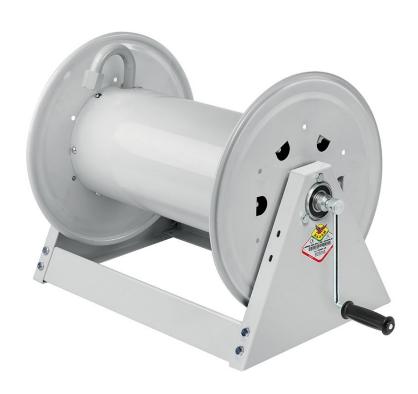

# P/N 7562001.150

Manual hose reel s. 500, for air-water, 20 bar, without hose. Drum width 600 mm. Inlet-outlet G 1/2" (f)

#### **FEATURES**

| Pressure          | 20 bar                    |
|-------------------|---------------------------|
| Compatible fluids | air - water               |
| Swivel joint      | brass                     |
| Seals             | Viton®                    |
| Characteristic    | fixed                     |
| Material          | painted steel             |
| Couplings         | -                         |
| Hose              | -                         |
| ø and hose length | -                         |
| Inlet             | G 1/2" (f)                |
| Outlet            | G 1/2" (f)                |
| Reel flow path    | brass - zinc plated steel |