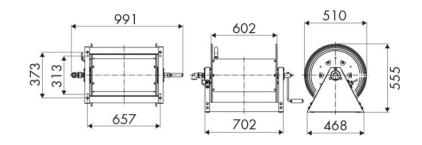

Agriculture, Manufacturing industry, Mining industry, Shipping and offshore, Railway transport

#### **FEATURES**

| Pressure          | 20 bar                    |
|-------------------|---------------------------|
| Compatible fluids | air - water               |
| Swivel joint      | brass                     |
| Seals             | Viton®                    |
| Characteristic    | fixed                     |
| Material          | painted steel             |
| Couplings         | -                         |
| Hose              | -                         |
| ø and hose length | -                         |
| Inlet             | G 1/2" (f)                |
| Outlet            | G 1/2" (f)                |
| Reel flow path    | brass - zinc plated steel |



## **OVERALL DIMENSIONS (mm)**



### **HOSE REELS CAPACITY**

| ø 1/4" | ø 3/8" | ø 1/2" | ø 3/4" | ø 1" |
|--------|--------|--------|--------|------|
| 400 m  | 280 m  | 220 m  | 110 m  | 70 m |