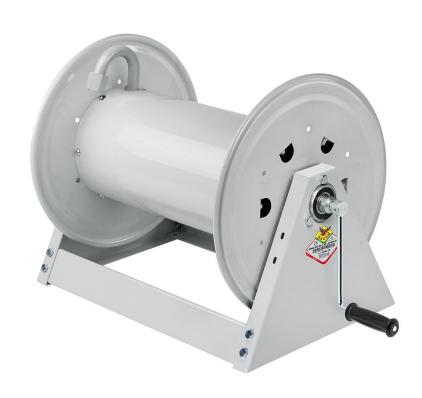

# P/N 7562001.100

Manual hose reel s. 500, for air-water and diesel, 20 bar, without hose. Drum width 600 mm. Inlet-outlet G 1" (f)

#### **FEATURES**

| Pressure          | 10 - 20 bar               |  |  |
|-------------------|---------------------------|--|--|
| Compatible fluids | air - water - diesel fuel |  |  |
| Swivel joint      | brass                     |  |  |
| Seals             | Viton <sup>®</sup>        |  |  |
| Characteristic    | fixed                     |  |  |
| Material          | painted steel             |  |  |
| Couplings         | -                         |  |  |
| Hose              | -                         |  |  |
| ø and hose length | -                         |  |  |
| Inlet             | G 1" (f)                  |  |  |
| Outlet            | G 1" (f)                  |  |  |
| Reel flow path    | brass - zinc plated steel |  |  |