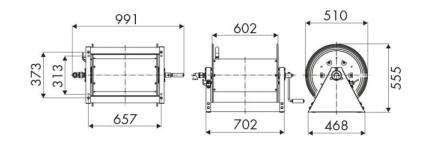

Railway transport

#### **FEATURES**

| Pressure          | 10 - 20 bar               |  |  |
|-------------------|---------------------------|--|--|
| Compatible fluids | air - water - diesel fuel |  |  |
| Swivel joint      | brass                     |  |  |
| Seals             | Viton <sup>®</sup>        |  |  |
| Characteristic    | fixed                     |  |  |
| Material          | painted steel             |  |  |
| Couplings         | -                         |  |  |
| Hose              | -                         |  |  |
| ø and hose length | -                         |  |  |
| Inlet             | G 1" (f)                  |  |  |
| Outlet            | G 1" (f)                  |  |  |
| Reel flow path    | brass - zinc plated steel |  |  |



# **OVERALL DIMENSIONS (mm)**



### **HOSE REELS CAPACITY**

| ø 1/4" | ø 3/8" | ø 1/2" | ø 3/4" | ø 1" |
|--------|--------|--------|--------|------|
| 400 m  | 280 m  | 220 m  | 110 m  | 70 m |