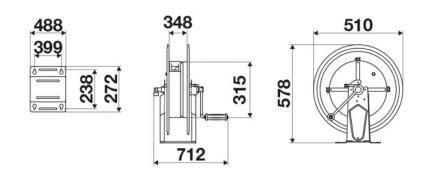

ustry, Mining industry, Lube trucks and transports, Shipping and offshore

### **FEATURES**

| Drogguro          | 600 bar           |  |  |
|-------------------|-------------------|--|--|
| Pressure          | 600 par           |  |  |
| Compatible fluids | grease            |  |  |
| Swivel joint      | zinc plated steel |  |  |
| Seals             | polyurethane      |  |  |
| Characteristic    | fixed             |  |  |
| Material          | painted steel     |  |  |
| Couplings         | -                 |  |  |
| Hose              | -                 |  |  |
| ø and hose length | -                 |  |  |
| Inlet             | G 3/8" (f)        |  |  |
| Outlet            | G 1/2" (f)        |  |  |
| Reel flow path    | zinc plated steel |  |  |



## **OVERALL DIMENSIONS (mm)**



### **HOSE REELS CAPACITY**

| ø 1/4" | ø 5/16" | ø 3/8" | ø 1/2" | ø 5/8" | ø 3/4" | ø 1" |
|--------|---------|--------|--------|--------|--------|------|
| 320 m  | 240 m   | 140 m  | 100 m  | 90 m   | 60 m   | 3 m  |