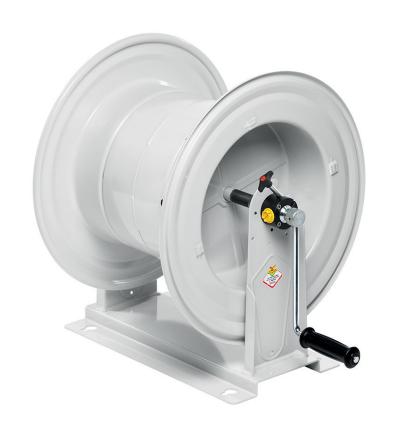

# P/N 75600.500

Manual hose reel s. 560, for grease, 600 bar, without hose. Inlet G 3/8" (f), outlet G 1/2" (f)

### **FEATURES**

| Drogguro          | 600 bar           |  |  |
|-------------------|-------------------|--|--|
| Pressure          | 600 par           |  |  |
| Compatible fluids | grease            |  |  |
| Swivel joint      | zinc plated steel |  |  |
| Seals             | polyurethane      |  |  |
| Characteristic    | fixed             |  |  |
| Material          | painted steel     |  |  |
| Couplings         | -                 |  |  |
| Hose              | -                 |  |  |
| ø and hose length | -                 |  |  |
| Inlet             | G 3/8" (f)        |  |  |
| Outlet            | G 1/2" (f)        |  |  |
| Reel flow path    | zinc plated steel |  |  |