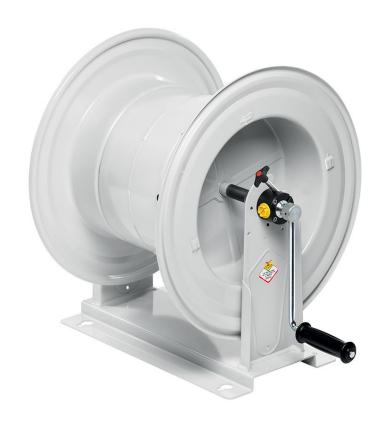

## P/N 75600.406

Manual hose reel s. 560, for oil and similar, 150 bar, without hose. Inlet-outlet G 1/2" (f)

### **FEATURES**

| Pressure          | 150 bar                   |  |  |
|-------------------|---------------------------|--|--|
| Compatible fluids | oils and similar products |  |  |
| Swivel joint      | zinc plated steel         |  |  |
| Seals             | polyurethane              |  |  |
| Characteristic    | fixed                     |  |  |
| Material          | painted steel             |  |  |
| Couplings         | -                         |  |  |
| Hose              | -                         |  |  |
| ø and hose length | -                         |  |  |
| Inlet             | G 1/2" (f)                |  |  |
| Outlet            | G 1/2" (f)                |  |  |
| Reel flow path    | zinc plated steel         |  |  |