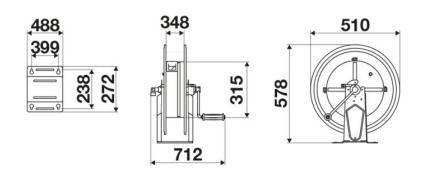

pping and offshore

### **FEATURES**

| Pressure          | 150 bar                   |  |  |
|-------------------|---------------------------|--|--|
| Compatible fluids | oils and similar products |  |  |
| Swivel joint      | zinc plated steel         |  |  |
| Seals             | polyurethane              |  |  |
| Characteristic    | fixed                     |  |  |
| Material          | painted steel             |  |  |
| Couplings         | -                         |  |  |
| Hose              | -                         |  |  |
| ø and hose length | -                         |  |  |
| Inlet             | G 1/2" (f)                |  |  |
| Outlet            | G 1/2" (f)                |  |  |
| Reel flow path    | zinc plated steel         |  |  |



# **OVERALL DIMENSIONS (mm)**



### **HOSE REELS CAPACITY**

| ø 1/4" | ø 5/16" | ø 3/8" | ø 1/2" | ø 5/8" | ø 3/4" | ø 1" |
|--------|---------|--------|--------|--------|--------|------|
| 320 m  | 240 m   | 140 m  | 100 m  | 90 m   | 60 m   | 3 m  |