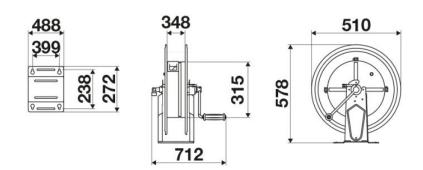

Pressure          | 150 bar                   |  |  |  |
|-------------------|---------------------------|--|--|--|
| Compatible fluids | oils and similar products |  |  |  |
| Swivel joint      | zinc plated steel         |  |  |  |
| Seals             | polyurethane              |  |  |  |
| Characteristic    | fixed                     |  |  |  |
| Material          | painted steel             |  |  |  |
| Couplings         | -                         |  |  |  |
| Hose              | -                         |  |  |  |
| ø and hose length | -                         |  |  |  |
| Inlet             | G 1" (f)                  |  |  |  |
| Outlet            | G 1" (f)                  |  |  |  |
| Reel flow path    | zinc plated steel         |  |  |  |



## **OVERALL DIMENSIONS (mm)**



### **HOSE REELS CAPACITY**

| ø 1/4" | ø 5/16" | ø 3/8" | ø 1/2" | ø 5/8" | ø 3/4" | ø 1" |
|--------|---------|--------|--------|--------|--------|------|
| 320 m  | 240 m   | 140 m  | 100 m  | 90 m   | 60 m   | 30 m |