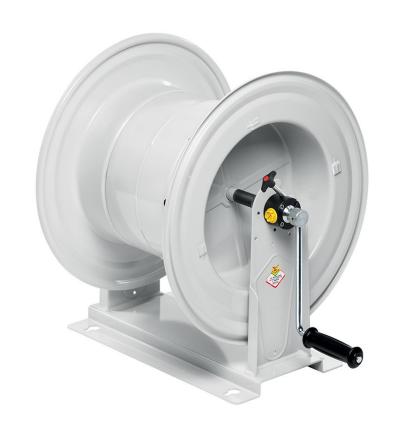

# P/N 75600.400

Manual hose reel s. 560, for oil and similar, 150 bar, without hose. Inlet-outlet G 1" (f)

### **FEATURES**

| Pressure          | 150 bar                   |  |  |  |
|-------------------|---------------------------|--|--|--|
| Compatible fluids | oils and similar products |  |  |  |
| Swivel joint      | zinc plated steel         |  |  |  |
| Seals             | polyurethane              |  |  |  |
| Characteristic    | fixed                     |  |  |  |
| Material          | painted steel             |  |  |  |
| Couplings         | -                         |  |  |  |
| Hose              | -                         |  |  |  |
| ø and hose length | -                         |  |  |  |
| Inlet             | G 1" (f)                  |  |  |  |
| Outlet            | G 1" (f)                  |  |  |  |
| Reel flow path    | zinc plated steel         |  |  |  |