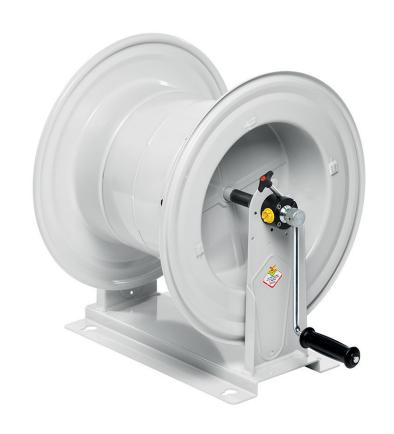

# P/N 75600.350

Manual hose reel s. 560, for hot water, 400 bar, without hose. Inlet G 3/8" (f), outlet G 1/2" (f)

#### **AREAS OF USE**

Agriculture, Building and road construction, Manufacturing industry, Mining industry, Lube trucks and transports, Shipping and offshore

#### **FEATURES**

| Pressure          | 400 bar                                      |  |  |  |
|-------------------|----------------------------------------------|--|--|--|
| Compatible fluids | water max 130 °C                             |  |  |  |
| Swivel joint      | AISI 304 stainless steel                     |  |  |  |
| Seals             | Viton® and Teflon®                           |  |  |  |
| Characteristic    | fixed                                        |  |  |  |
| Material          | painted steel                                |  |  |  |
| Couplings         | -                                            |  |  |  |
| Hose              | -                                            |  |  |  |
| ø and hose length | -                                            |  |  |  |
| Inlet             | G 3/8" (f)                                   |  |  |  |
| Outlet            | G 1/2" (f)                                   |  |  |  |
| Reel flow path    | AISI 304 stainless steel - zinc plated steel |  |  |  |