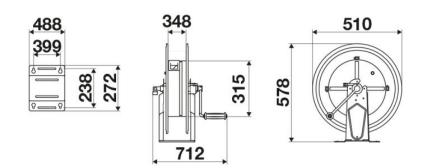

| AISI 304 stainless steel                     |  |  |  |
| Seals             | Viton® and Teflon®                           |  |  |  |
| Characteristic    | fixed                                        |  |  |  |
| Material          | painted steel                                |  |  |  |
| Couplings         | -                                            |  |  |  |
| Hose              | -                                            |  |  |  |
| ø and hose length | -                                            |  |  |  |
| Inlet             | G 3/8" (f)                                   |  |  |  |
| Outlet            | G 1/2" (f)                                   |  |  |  |
| Reel flow path    | AISI 304 stainless steel - zinc plated steel |  |  |  |



## **OVERALL DIMENSIONS (mm)**



### **HOSE REELS CAPACITY**

| ø 1/4" | ø 5/16" | ø 3/8" | ø 1/2" | ø 5/8" | ø 3/4" | ø 1" |
|--------|---------|--------|--------|--------|--------|------|
| 320 m  | 240 m   | 140 m  | 100 m  | 90 m   | 60 m   | 30 m |