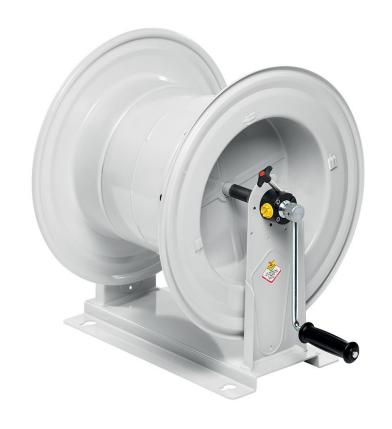

# P/N 75600.300

Manual hose reel s. 560, for hot water, 200 bar, without hose. Inlet G 3/8" (f), outlet G 1/2" (f)

#### **FEATURES**

| Pressure          | 200 bar                                      |
|-------------------|----------------------------------------------|
| Compatible fluids | water max 130 °C                             |
| Swivel joint      | AISI 304 stainless steel                     |
| Seals             | Viton <sup>®</sup>                           |
| Characteristic    | fixed                                        |
| Material          | painted steel                                |
| Couplings         | -                                            |
| Hose              | -                                            |
| ø and hose length | -                                            |
| Inlet             | G 3/8" (f)                                   |
| Outlet            | G 1/2" (f)                                   |
| Reel flow path    | AISI 304 stainless steel - zinc plated steel |