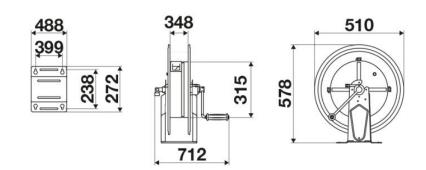

----|
| Compatible fluids | water max 130 °C                             |
| Swivel joint      | AISI 304 stainless steel                     |
| Seals             | Viton <sup>®</sup>                           |
| Characteristic    | fixed                                        |
| Material          | painted steel                                |
| Couplings         | -                                            |
| Hose              | -                                            |
| ø and hose length | -                                            |
| Inlet             | G 3/8" (f)                                   |
| Outlet            | G 1/2" (f)                                   |
| Reel flow path    | AISI 304 stainless steel - zinc plated steel |



## **OVERALL DIMENSIONS (mm)**



### **HOSE REELS CAPACITY**

| ø 1/4" | ø 5/16" | ø 3/8" | ø 1/2" | ø 5/8" | ø 3/4" | ø 1" |
|--------|---------|--------|--------|--------|--------|------|
| 320 m  | 240 m   | 140 m  | 100 m  | 90 m   | 60 m   | 30 m |