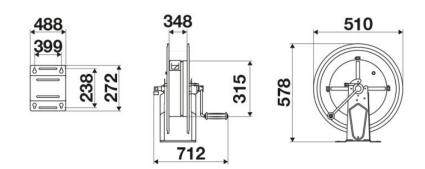

----|
| Compatible fluids | water max 130 °C                             |
| Swivel joint      | AISI 304 stainless steel                     |
| Seals             | Viton <sup>®</sup>                           |
| Characteristic    | fixed                                        |
| Material          | painted steel                                |
| Couplings         | -                                            |
| Hose              | -                                            |
| ø and hose length | -                                            |
| Inlet             | G 1/2" (f)                                   |
| Outlet            | G 1/2" (f)                                   |
| Reel flow path    | AISI 304 stainless steel - zinc plated steel |



## **OVERALL DIMENSIONS (mm)**



### **HOSE REELS CAPACITY**

| ø 1/4" | ø 5/16" | ø 3/8" | ø 1/2" | ø 5/8" | ø 3/4" | ø 1" |
|--------|---------|--------|--------|--------|--------|------|
| 320 m  | 240 m   | 140 m  | 100 m  | 90 m   | 60 m   | 30 m |