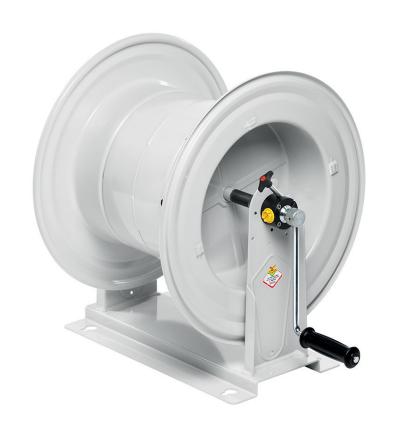

# P/N 75600.206

Manual hose reel s. 560, for hot water, 100 bar, without hose. Inlet-outlet G 1/2" (f)

#### **FEATURES**

| Pressure          | 100 bar                                      |
|-------------------|----------------------------------------------|
| Compatible fluids | water max 130 °C                             |
| Swivel joint      | AISI 304 stainless steel                     |
| Seals             | Viton <sup>®</sup>                           |
| Characteristic    | fixed                                        |
| Material          | painted steel                                |
| Couplings         | -                                            |
| Hose              | -                                            |
| ø and hose length | -                                            |
| Inlet             | G 1/2" (f)                                   |
| Outlet            | G 1/2" (f)                                   |
| Reel flow path    | AISI 304 stainless steel - zinc plated steel |