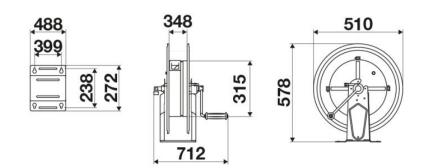

----|
| Compatible fluids | water max 130 °C                             |
| Swivel joint      | AISI 304 stainless steel                     |
| Seals             | Viton <sup>®</sup>                           |
| Characteristic    | fixed                                        |
| Material          | painted steel                                |
| Couplings         | -                                            |
| Hose              | -                                            |
| ø and hose length | -                                            |
| Inlet             | G 1" (f)                                     |
| Outlet            | G 1" (f)                                     |
| Reel flow path    | AISI 304 stainless steel - zinc plated steel |



## **OVERALL DIMENSIONS (mm)**



### **HOSE REELS CAPACITY**

| ø 1/4" | ø 5/16" | ø 3/8" | ø 1/2" | ø 5/8" | ø 3/4" | ø 1" |
|--------|---------|--------|--------|--------|--------|------|
| 320 m  | 240 m   | 140 m  | 100 m  | 90 m   | 60 m   | 30 m |