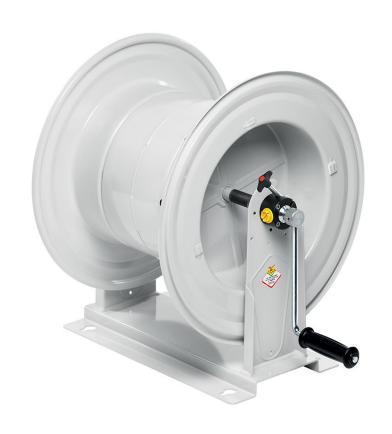

# P/N 75600.200

Manual hose reel s. 560, for hot water, 100 bar, without hose. Inlet-outlet G 1" (f)

#### **AREAS OF USE**

Agriculture, Building and road construction, Manufacturing industry, Mining industry, Lube trucks and transports, Shipping and offshore

#### **FEATURES**

| Pressure          | 100 bar                                      |
|-------------------|----------------------------------------------|
| Compatible fluids | water max 130 °C                             |
| Swivel joint      | AISI 304 stainless steel                     |
| Seals             | Viton <sup>®</sup>                           |
| Characteristic    | fixed                                        |
| Material          | painted steel                                |
| Couplings         | -                                            |
| Hose              | -                                            |
| ø and hose length | -                                            |
| Inlet             | G 1" (f)                                     |
| Outlet            | G 1" (f)                                     |
| Reel flow path    | AISI 304 stainless steel - zinc plated steel |