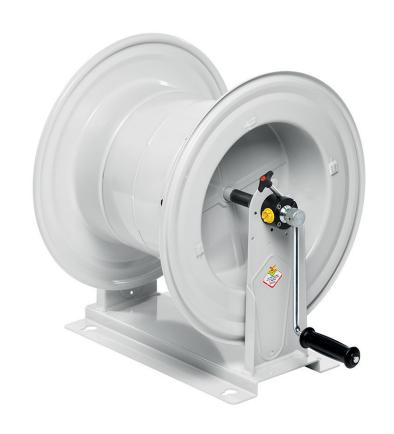

# P/N 75600.106

Manual hose reel s. 560, for hot water, 20 bar, without hose. Inlet-outlet G 1/2" (f)

#### **AREAS OF USE**

Agriculture, Building and road construction, Manufacturing industry, Mining industry, Lube trucks and transports, Shipping and offshore

#### **FEATURES**

| Pressure          | 10 - 20 bar               |  |  |  |
|-------------------|---------------------------|--|--|--|
| Compatible fluids | air - water - diesel fuel |  |  |  |
| Swivel joint      | brass                     |  |  |  |
| Seals             | Viton <sup>®</sup>        |  |  |  |
| Characteristic    | fixed                     |  |  |  |
| Material          | painted steel             |  |  |  |
| Couplings         | -                         |  |  |  |
| Hose              | -                         |  |  |  |
| ø and hose length | -                         |  |  |  |
| Inlet             | G 1/2" (f)                |  |  |  |
| Outlet            | G 1/2" (f)                |  |  |  |
| Reel flow path    | brass - zinc plated steel |  |  |  |