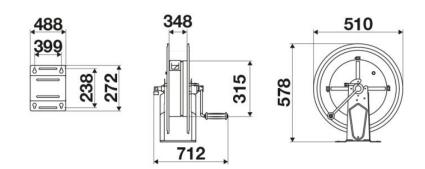

Pressure          | 10 - 20 bar               |  |  |  |
|-------------------|---------------------------|--|--|--|
| Compatible fluids | air - water - diesel fuel |  |  |  |
| Swivel joint      | brass                     |  |  |  |
| Seals             | Viton <sup>®</sup>        |  |  |  |
| Characteristic    | fixed                     |  |  |  |
| Material          | painted steel             |  |  |  |
| Couplings         | -                         |  |  |  |
| Hose              | -                         |  |  |  |
| ø and hose length | -                         |  |  |  |
| Inlet             | G 1/2" (f)                |  |  |  |
| Outlet            | G 1/2" (f)                |  |  |  |
| Reel flow path    | brass - zinc plated steel |  |  |  |



## **OVERALL DIMENSIONS (mm)**



### **HOSE REELS CAPACITY**

| ø 1/4" | ø 5/16" | ø 3/8" | ø 1/2" | ø 5/8" | ø 3/4" | ø 1" |
|--------|---------|--------|--------|--------|--------|------|
| 320 m  | 240 m   | 140 m  | 100 m  | 90 m   | 60 m   | 30 m |