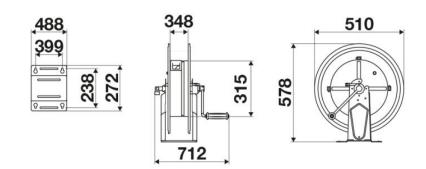

Pressure          | 10 - 20 bar               |  |  |  |
|-------------------|---------------------------|--|--|--|
| Compatible fluids | air - water - diesel fuel |  |  |  |
| Swivel joint      | brass                     |  |  |  |
| Seals             | Viton <sup>®</sup>        |  |  |  |
| Characteristic    | fixed                     |  |  |  |
| Material          | painted steel             |  |  |  |
| Couplings         | -                         |  |  |  |
| Hose              | -                         |  |  |  |
| ø and hose length | -                         |  |  |  |
| Inlet             | G 1" (f)                  |  |  |  |
| Outlet            | G 1" (f)                  |  |  |  |
| Reel flow path    | brass - zinc plated steel |  |  |  |



## **OVERALL DIMENSIONS (mm)**



### **HOSE REELS CAPACITY**

| ø 1/4" | ø 5/16" | ø 3/8" | ø 1/2" | ø 5/8" | ø 3/4" | ø 1" |
|--------|---------|--------|--------|--------|--------|------|
| 320 m  | 240 m   | 140 m  | 100 m  | 90 m   | 60 m   | 30 m |