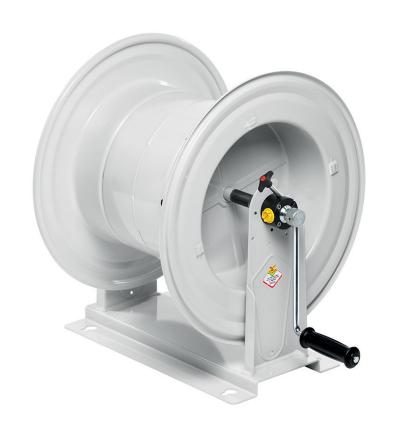

# P/N 75600.100

Manual hose reel s. 560, for air-water, 20 bar, without hose. Inlet-outlet G 1" (f)

#### **AREAS OF USE**

Agriculture, Building and road construction, Manufacturing industry, Mining industry, Lube trucks and transports, Shipping and offshore

#### **FEATURES**

| Pressure          | 10 - 20 bar               |  |  |  |
|-------------------|---------------------------|--|--|--|
| Compatible fluids | air - water - diesel fuel |  |  |  |
| Swivel joint      | brass                     |  |  |  |
| Seals             | Viton <sup>®</sup>        |  |  |  |
| Characteristic    | fixed                     |  |  |  |
| Material          | painted steel             |  |  |  |
| Couplings         | -                         |  |  |  |
| Hose              | -                         |  |  |  |
| ø and hose length | -                         |  |  |  |
| Inlet             | G 1" (f)                  |  |  |  |
| Outlet            | G 1" (f)                  |  |  |  |
| Reel flow path    | brass - zinc plated steel |  |  |  |