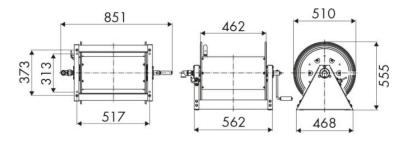

fluids | oils and similar products |  |  |
| Swivel joint      | zinc plated steel         |  |  |
| Seals             | polyurethane              |  |  |
| Characteristic    | fixed                     |  |  |
| Material          | painted steel             |  |  |
| Couplings         | -                         |  |  |
| Hose              | -                         |  |  |
| ø and hose length | -                         |  |  |
| Inlet             | G 1" (f)                  |  |  |
| Outlet            | G 1" (f)                  |  |  |
| Reel flow path    | zinc plated steel         |  |  |

## HOSE REELS CAPACITY

| ø 1/4" | ø 3/8" | ø 1/2" | ø 3/4" | ø 1" |
|--------|--------|--------|--------|------|
| 300 m  | 200 m  | 150 m  | 80 m   | 50 m |



### **OVERALL DIMENSIONS (mm)**