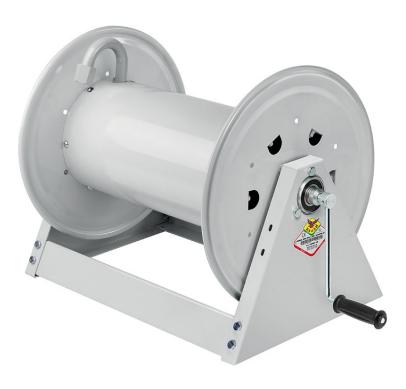

# P/N 7552001.400

Manual hose reel s. 500, for oil and similar, 150 bar, without hose. Drum width 460 mm. Inlet-outlet G 1" (f)

#### **FEATURES**

| Pressure          | 150 bar                   |  |  |
|-------------------|---------------------------|--|--|
| Compatible fluids | oils and similar products |  |  |
| Swivel joint      | zinc plated steel         |  |  |
| Seals             | polyurethane              |  |  |
| Characteristic    | fixed                     |  |  |
| Material          | painted steel             |  |  |
| Couplings         | -                         |  |  |
| Hose              | -                         |  |  |
| ø and hose length | -                         |  |  |
| Inlet             | G 1" (f)                  |  |  |
| Outlet            | G 1" (f)                  |  |  |
| Reel flow path    | zinc plated steel         |  |  |