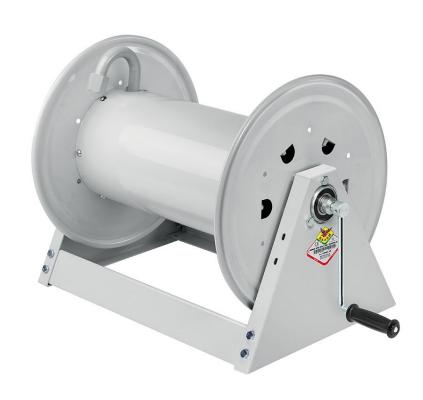

# P/N 7552001.150

Manual hose reel s. 500, for air-water and diesel, 20 bar, without hose. Drum width 460 mm. Inlet-outlet G 1/2" (f)

#### **FEATURES**

| Pressure          | 20 bar                    |
|-------------------|---------------------------|
| Compatible fluids | air - water               |
| Swivel joint      | brass                     |
| Seals             | Viton®                    |
| Characteristic    | fixed                     |
| Material          | painted steel             |
| Couplings         | -                         |
| Hose              | -                         |
| ø and hose length | -                         |
| Inlet             | G 1/2" (f)                |
| Outlet            | G 1/2" (f)                |
| Reel flow path    | brass - zinc plated steel |