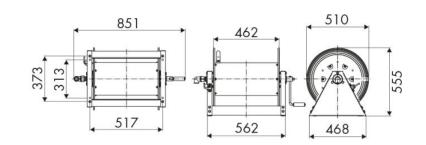

Agriculture, Manufacturing industry, Mining industry, Shipping and offshore, Railway transport

#### **FEATURES**

| Pressure          | 20 bar                    |
|-------------------|---------------------------|
| Compatible fluids | air - water               |
| Swivel joint      | brass                     |
| Seals             | Viton®                    |
| Characteristic    | fixed                     |
| Material          | painted steel             |
| Couplings         | -                         |
| Hose              | -                         |
| ø and hose length | -                         |
| Inlet             | G 1/2" (f)                |
| Outlet            | G 1/2" (f)                |
| Reel flow path    | brass - zinc plated steel |



## **OVERALL DIMENSIONS (mm)**



#### **HOSE REELS CAPACITY**

| ø 1/4" | ø 3/8" | ø 1/2" | ø 3/4" | ø 1" |
|--------|--------|--------|--------|------|
| 300 m  | 200 m  | 150 m  | 80 m   | 50 m |