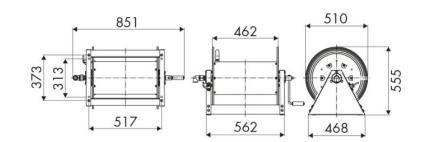

Agriculture, Manufacturing industry, Mining industry, Shipping and offshore, Railway transport

### **FEATURES**

| Pressure          | 10 - 20 bar               |
|-------------------|---------------------------|
| Compatible fluids | air - water - diesel fuel |
| Swivel joint      | brass                     |
| Seals             | Viton <sup>®</sup>        |
| Characteristic    | fixed                     |
| Material          | painted steel             |
| Couplings         | -                         |
| Hose              | -                         |
| ø and hose length | -                         |
| Inlet             | G 1" (f)                  |
| Outlet            | G 1" (f)                  |
| Reel flow path    | brass - zinc plated steel |



## **OVERALL DIMENSIONS (mm)**



## **HOSE REELS CAPACITY**

| ø 1/4" | ø 3/8" | ø 1/2" | ø 3/4" | ø 1" |
|--------|--------|--------|--------|------|
| 300 m  | 200 m  | 150 m  | 80 m   | 50 m |