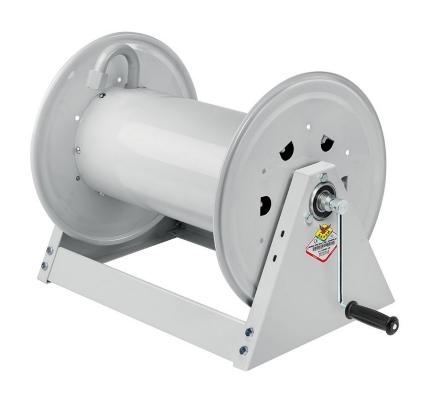

# P/N 7552001.100

Manual hose reel s. 500, for oil and similar, 20 bar, without hose. Drum width 460 mm. Inlet-outlet G 1" (f)

### **FEATURES**

| Pressure          | 10 - 20 bar               |
|-------------------|---------------------------|
| Compatible fluids | air - water - diesel fuel |
| Swivel joint      | brass                     |
| Seals             | Viton <sup>®</sup>        |
| Characteristic    | fixed                     |
| Material          | painted steel             |
| Couplings         | -                         |
| Hose              | -                         |
| ø and hose length | -                         |
| Inlet             | G 1" (f)                  |
| Outlet            | G 1" (f)                  |
| Reel flow path    | brass - zinc plated steel |