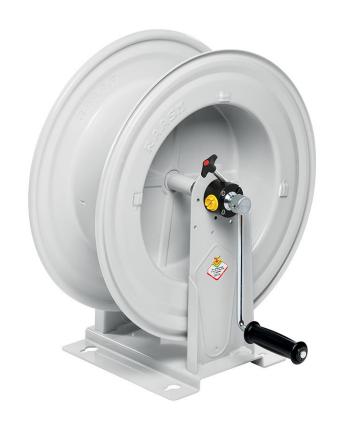

# P/N 75400.500

Manual hose reel s. 540, for grease, 600 bar, without hose. Inlet G 3/8" (f), outlet G 1/2" (f)

### **FEATURES**

| Pressure           | 600 bar               |  |  |
|--------------------|-----------------------|--|--|
| Compatible fluids  | grease                |  |  |
| Swivel joint       | zinc plated steel     |  |  |
| Seals              | polyurethane          |  |  |
| Characteristic     | fixed                 |  |  |
| Material           | painted steel         |  |  |
| Couplings          | -                     |  |  |
| Hose               | -                     |  |  |
| er and base langth |                       |  |  |
| ø and hose length  | -                     |  |  |
| Inlet              | -<br>G 3/8" (f)       |  |  |
| -                  | G 3/8" (f) G 1/2" (f) |  |  |