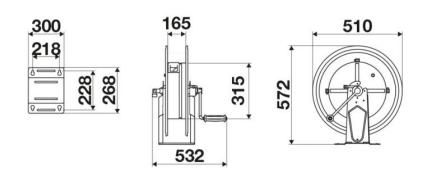

ustry, Lube trucks and transports, Shipping and offshore

### **FEATURES**

| Pressure           | 600 bar               |  |  |
|--------------------|-----------------------|--|--|
| Compatible fluids  | grease                |  |  |
| Swivel joint       | zinc plated steel     |  |  |
| Seals              | polyurethane          |  |  |
| Characteristic     | fixed                 |  |  |
| Material           | painted steel         |  |  |
| Couplings          | -                     |  |  |
| Hose               | -                     |  |  |
| er and base langth |                       |  |  |
| ø and hose length  | -                     |  |  |
| Inlet              | -<br>G 3/8" (f)       |  |  |
| -                  | G 3/8" (f) G 1/2" (f) |  |  |



## **OVERALL DIMENSIONS (mm)**



### **HOSE REELS CAPACITY**

| ø 1/4" | ø 5/16" | ø 3/8" | ø 1/2" | ø 5/8" |
|--------|---------|--------|--------|--------|
| 150 m  | 110 m   | 65 m   | 45 m   | 35 m   |