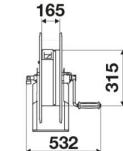

| zinc plated steel         |  |  |
| Seals             | polyurethane              |  |  |
| Characteristic    | fixed                     |  |  |
| Material          | painted steel             |  |  |
| Couplings         | -                         |  |  |
| Hose              | -                         |  |  |
| ø and hose length | -                         |  |  |
| Inlet             | G 1/2" (f)                |  |  |
| Outlet            | G 1/2" (f)                |  |  |
| Reel flow path    | zinc plated steel         |  |  |

## HOSE REELS CAPACITY

| ø 1/4" | ø 5/16" | ø 3/8" | ø 1/2" | ø 5/8" | ø 3/4" | ø 1" |
|--------|---------|--------|--------|--------|--------|------|
| 150 m  | 110 m   | 65 m   | 45 m   | 35 m   | 25 m   | 15 m |



## **OVERALL DIMENSIONS (mm)**