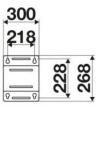

nt      | zinc plated steel         |  |  |
| Seals             | polyurethane              |  |  |
| Characteristic    | fixed                     |  |  |
| Material          | painted steel             |  |  |
| Couplings         | -                         |  |  |
| Hose              | -                         |  |  |
| ø and hose length | -                         |  |  |
| Inlet             | G 1/2" (f)                |  |  |
| Outlet            | G 1/2" (f)                |  |  |
| Reel flow path    | zinc plated steel         |  |  |

## HOSE REELS CAPACITY

| ø 1/4" | ø 5/16" | ø 3/8" | ø 1/2" | ø 5/8" | ø 3/4" | ø 1" |
|--------|---------|--------|--------|--------|--------|------|
| 150 m  | 110 m   | 65 m   | 45 m   | 35 m   | 25 m   | 15 m |



## **OVERALL DIMENSIONS (mm)**