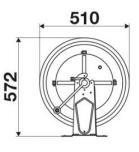

| zinc plated steel         |  |  |
| Seals             | polyurethane              |  |  |
| Characteristic    | fixed                     |  |  |
| Material          | painted steel             |  |  |
| Couplings         | -                         |  |  |
| Hose              | -                         |  |  |
| ø and hose length | -                         |  |  |
| Inlet             | G 1/2" (f)                |  |  |
| Outlet            | G 1/2" (f)                |  |  |
| Reel flow path    | zinc plated steel         |  |  |

## HOSE REELS CAPACITY

| ø 1/4" | ø 5/16" | ø 3/8" | ø 1/2" | ø 5/8" | ø 3/4" | ø 1" |
|--------|---------|--------|--------|--------|--------|------|
| 150 m  | 110 m   | 65 m   | 45 m   | 35 m   | 25 m   | 15 m |



## **OVERALL DIMENSIONS (mm)**