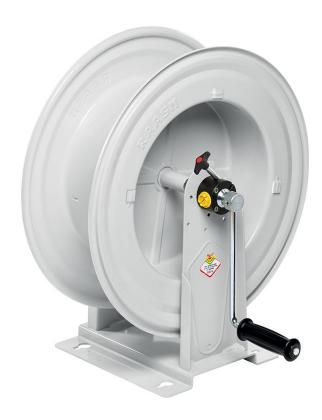

# P/N 75400.405

Manual hose reel s. 540, for oil and similar, 150 bar, without hose. Inlet-outlet G 1/2" (f)

#### **FEATURES**

| Pressure          | 150 bar                   |  |  |
|-------------------|---------------------------|--|--|
| Compatible fluids | oils and similar products |  |  |
| Swivel joint      | zinc plated steel         |  |  |
| Seals             | polyurethane              |  |  |
| Characteristic    | fixed                     |  |  |
| Material          | painted steel             |  |  |
| Couplings         | -                         |  |  |
| Hose              | -                         |  |  |
| ø and hose length | -                         |  |  |
| Inlet             | G 1/2" (f)                |  |  |
| Outlet            | G 1/2" (f)                |  |  |
| Reel flow path    | zinc plated steel         |  |  |