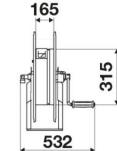

| zinc plated steel         |  |  |
| Seals             | polyurethane              |  |  |
| Characteristic    | fixed                     |  |  |
| Material          | painted steel             |  |  |
| Couplings         | -                         |  |  |
| Hose              | -                         |  |  |
| ø and hose length | -                         |  |  |
| Inlet             | G 1" (f)                  |  |  |
| Outlet            | G 1" (f)                  |  |  |
| Reel flow path    | zinc plated steel         |  |  |

### HOSE REELS CAPACITY

| ø 1/4" | ø 5/16" | ø 3/8" | ø 1/2" | ø 5/8" | ø 3/4" | ø 1" |
|--------|---------|--------|--------|--------|--------|------|
| 150 m  | 110 m   | 65 m   | 45 m   | 35 m   | 25 m   | 15 m |



# **OVERALL DIMENSIONS (mm)**







#### RAASM S.p.a. Via Marangoni 33, 36022 Zeno di Cassola (VI) Italy

S. Zeno di Cassola (VI) Italy Tel. +39 0424 570891 info@raasm.com