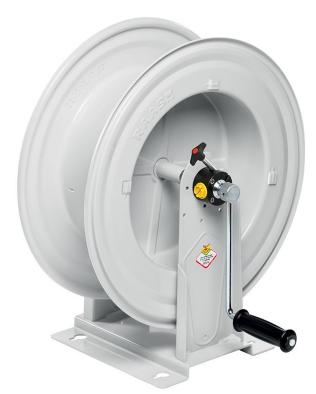

# P/N 75400.400

Manual hose reel s. 540, for oil and similar, 150 bar, without hose. Inlet-outlet G 1" (f)

#### **FEATURES**

| Pressure          | 150 bar                   |  |  |
|-------------------|---------------------------|--|--|
| Compatible fluids | oils and similar products |  |  |
| Swivel joint      | zinc plated steel         |  |  |
| Seals             | polyurethane              |  |  |
| Characteristic    | fixed                     |  |  |
| Material          | painted steel             |  |  |
| Couplings         | -                         |  |  |
| Hose              | -                         |  |  |
| ø and hose length | -                         |  |  |
| Inlet             | G 1" (f)                  |  |  |
| Outlet            | G 1" (f)                  |  |  |
| Reel flow path    | zinc plated steel         |  |  |