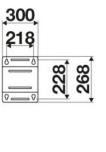

nt      | zinc plated steel         |  |  |
| Seals             | polyurethane              |  |  |
| Characteristic    | fixed                     |  |  |
| Material          | painted steel             |  |  |
| Couplings         | -                         |  |  |
| Hose              | -                         |  |  |
| ø and hose length | -                         |  |  |
| Inlet             | G 1" (f)                  |  |  |
| Outlet            | G 1" (f)                  |  |  |
| Reel flow path    | zinc plated steel         |  |  |

### HOSE REELS CAPACITY

| ø 1/4" | ø 5/16" | ø 3/8" | ø 1/2" | ø 5/8" | ø 3/4" | ø 1" |
|--------|---------|--------|--------|--------|--------|------|
| 150 m  | 110 m   | 65 m   | 45 m   | 35 m   | 25 m   | 15 m |



# **OVERALL DIMENSIONS (mm)**







#### RAASM S.p.a. Via Marangoni 33, 36022 Zeno di Cassola (VI) Italy

S. Zeno di Cassola (VI) Italy Tel. +39 0424 570891 info@raasm.com