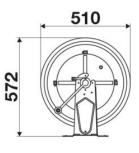

| zinc plated steel         |  |  |
| Seals             | polyurethane              |  |  |
| Characteristic    | fixed                     |  |  |
| Material          | painted steel             |  |  |
| Couplings         | -                         |  |  |
| Hose              | -                         |  |  |
| ø and hose length | -                         |  |  |
| Inlet             | G 1" (f)                  |  |  |
| Outlet            | G 1" (f)                  |  |  |
| Reel flow path    | zinc plated steel         |  |  |

### HOSE REELS CAPACITY

| ø 1/4" | ø 5/16" | ø 3/8" | ø 1/2" | ø 5/8" | ø 3/4" | ø 1" |
|--------|---------|--------|--------|--------|--------|------|
| 150 m  | 110 m   | 65 m   | 45 m   | 35 m   | 25 m   | 15 m |



# **OVERALL DIMENSIONS (mm)**







#### RAASM S.p.a. Via Marangoni 33, 36022 Zeno di Cassola (VI) Italy

S. Zeno di Cassola (VI) Italy Tel. +39 0424 570891 info@raasm.com