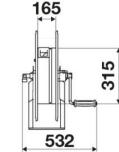

|  |  |
| Hose              | -                                               |  |  |
| ø and hose length | -                                               |  |  |
| Inlet             | G 3/8" (f)                                      |  |  |
| Outlet            | G 1/2" (f)                                      |  |  |
| Reel flow path    | AISI 304 stainless steel - zinc<br>plated steel |  |  |

# HOSE REELS CAPACITY

| ø 1/4" | ø 5/16" | ø 3/8" | ø 1/2" | ø 5/8" | ø 3/4" | ø 1" |
|--------|---------|--------|--------|--------|--------|------|
| 150 m  | 110 m   | 65 m   | 45 m   | 35 m   | 25 m   | 15 m |

#### Via Marangoni 33, 36022 S. Zeno di Cassola (VI) Italy Tel. +39 0424 570891 info@raasm.com

RAASM S.p.a.



## **OVERALL DIMENSIONS (mm)**