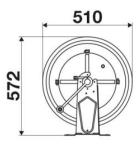

|  |  |
| Hose              | -                                               |  |  |
| ø and hose length | -                                               |  |  |
| Inlet             | G 3/8" (f)                                      |  |  |
| Outlet            | G 1/2" (f)                                      |  |  |
| Reel flow path    | AISI 304 stainless steel - zinc<br>plated steel |  |  |

# HOSE REELS CAPACITY

| ø 1/4" | ø 5/16" | ø 3/8" | ø 1/2" | ø 5/8" | ø 3/4" | ø 1" |
|--------|---------|--------|--------|--------|--------|------|
| 150 m  | 110 m   | 65 m   | 45 m   | 35 m   | 25 m   | 15 m |

#### Via Marangoni 33, 36022 S. Zeno di Cassola (VI) Italy Tel. +39 0424 570891 info@raasm.com

RAASM S.p.a.



## **OVERALL DIMENSIONS (mm)**