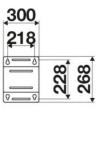

|  |  |
| Hose              | -                                               |  |  |
| ø and hose length | -                                               |  |  |
| Inlet             | G 3/8" (f)                                      |  |  |
| Outlet            | G 1/2" (f)                                      |  |  |
| Reel flow path    | AISI 304 stainless steel - zinc<br>plated steel |  |  |

# HOSE REELS CAPACITY

| ø 1/4" | ø 5/16" | ø 3/8" | ø 1/2" | ø 5/8" | ø 3/4" | ø 1" |
|--------|---------|--------|--------|--------|--------|------|
| 150 m  | 110 m   | 65 m   | 45 m   | 35 m   | 25 m   | 15 m |

#### Via Marangoni 33, 36022 S. Zeno di Cassola (VI) Italy Tel. +39 0424 570891 info@raasm.com

RAASM S.p.a.



## **OVERALL DIMENSIONS (mm)**