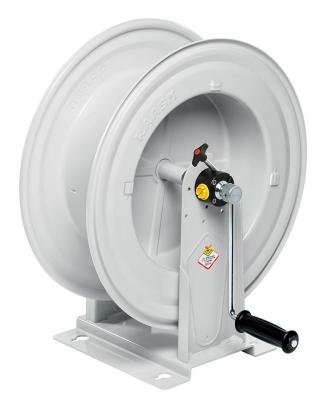

# P/N 75400.300

Manual hose reel s. 540, for hot water, 200 bar, without hose. Inlet G 3/8" (f), outlet G 1/2" (f)

### **FEATURES**

| Pressure          | 200 bar                                         |  |  |
|-------------------|-------------------------------------------------|--|--|
| Compatible fluids | water max 130 °C                                |  |  |
| Swivel joint      | AISI 304 stainless steel                        |  |  |
| Seals             | Viton®                                          |  |  |
| Characteristic    | fixed                                           |  |  |
| Material          | painted steel                                   |  |  |
| Couplings         | -                                               |  |  |
| Hose              | -                                               |  |  |
| ø and hose length | -                                               |  |  |
| Inlet             | G 3/8" (f)                                      |  |  |
| Outlet            | G 1/2" (f)                                      |  |  |
| Reel flow path    | AISI 304 stainless steel - zinc<br>plated steel |  |  |