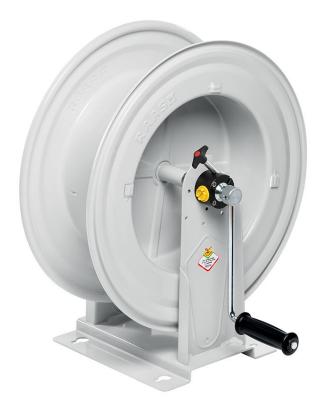

# P/N 75400.205

Manual hose reel s. 540, for hot water, 100 bar, without hose. Inlet-outlet G  $1/2^{\prime\prime}$  (f)

#### FEATURES

| Pressure          | 100 bar                                         |
|-------------------|-------------------------------------------------|
| Compatible fluids | water max 130 °C                                |
| Swivel joint      | AISI 304 stainless steel                        |
| Seals             | Viton®                                          |
| Characteristic    | fixed                                           |
| Material          | painted steel                                   |
| Couplings         | -                                               |
| Hose              | -                                               |
| ø and hose length | -                                               |
| Inlet             | G 1/2" (f)                                      |
| Outlet            | G 1/2" (f)                                      |
| Reel flow path    | AISI 304 stainless steel - zinc<br>plated steel |