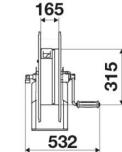

|
| Material          | painted steel                                   |
| Couplings         | -                                               |
| Hose              | -                                               |
| ø and hose length | -                                               |
| Inlet             | G 1/2" (f)                                      |
| Outlet            | G 1/2" (f)                                      |
| Reel flow path    | AISI 304 stainless steel - zinc<br>plated steel |

## HOSE REELS CAPACITY

| ø 1/4" | ø 5/16" | ø 3/8" | ø 1/2" | ø 5/8" | ø 3/4" | ø 1" |
|--------|---------|--------|--------|--------|--------|------|
| 150 m  | 110 m   | 65 m   | 45 m   | 35 m   | 25 m   | 15 m |



## **OVERALL DIMENSIONS (mm)**