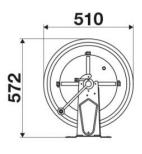

|
| Material          | painted steel                                   |
| Couplings         | -                                               |
| Hose              | -                                               |
| ø and hose length | -                                               |
| Inlet             | G 1/2" (f)                                      |
| Outlet            | G 1/2" (f)                                      |
| Reel flow path    | AISI 304 stainless steel - zinc<br>plated steel |

## HOSE REELS CAPACITY

| ø 1/4" | ø 5/16" | ø 3/8" | ø 1/2" | ø 5/8" | ø 3/4" | ø 1" |
|--------|---------|--------|--------|--------|--------|------|
| 150 m  | 110 m   | 65 m   | 45 m   | 35 m   | 25 m   | 15 m |



## **OVERALL DIMENSIONS (mm)**