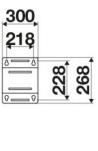

|
| Material          | painted steel                                   |
| Couplings         | -                                               |
| Hose              | -                                               |
| ø and hose length | -                                               |
| Inlet             | G 1/2" (f)                                      |
| Outlet            | G 1/2" (f)                                      |
| Reel flow path    | AISI 304 stainless steel - zinc<br>plated steel |

## HOSE REELS CAPACITY

| ø 1/4" | ø 5/16" | ø 3/8" | ø 1/2" | ø 5/8" | ø 3/4" | ø 1" |
|--------|---------|--------|--------|--------|--------|------|
| 150 m  | 110 m   | 65 m   | 45 m   | 35 m   | 25 m   | 15 m |



## **OVERALL DIMENSIONS (mm)**