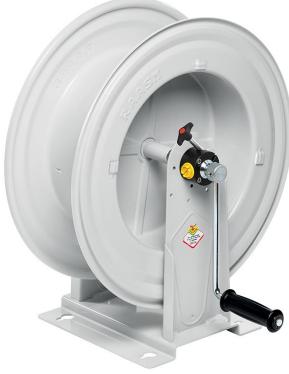

## P/N 75400.200

Manual hose reel s. 540, for hot water, 100 bar, without hose. Inlet-outlet G 1" (f)