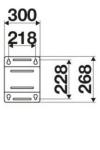

|
| Material          | painted steel                                   |
| Couplings         | -                                               |
| Hose              | -                                               |
| ø and hose length | -                                               |
| Inlet             | G 1" (f)                                        |
| Outlet            | G 1" (f)                                        |
| Reel flow path    | AISI 304 stainless steel - zinc<br>plated steel |

#### **HOSE REELS CAPACITY**

| ø 1/4" | ø 5/16" | ø 3/8" | ø 1/2" | ø 5/8" | ø 3/4" | ø 1" |
|--------|---------|--------|--------|--------|--------|------|
| 150 m  | 110 m   | 65 m   | 45 m   | 35 m   | 25 m   | 15 m |

#### **OVERALL DIMENSIONS (mm)**