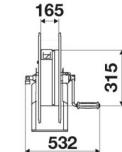

|
| Material          | painted steel                                   |
| Couplings         | -                                               |
| Hose              | -                                               |
| ø and hose length | -                                               |
| Inlet             | G 1" (f)                                        |
| Outlet            | G 1" (f)                                        |
| Reel flow path    | AISI 304 stainless steel - zinc<br>plated steel |

#### **HOSE REELS CAPACITY**

| ø 1/4" | ø 5/16" | ø 3/8" | ø 1/2" | ø 5/8" | ø 3/4" | ø 1" |
|--------|---------|--------|--------|--------|--------|------|
| 150 m  | 110 m   | 65 m   | 45 m   | 35 m   | 25 m   | 15 m |

#### **OVERALL DIMENSIONS (mm)**