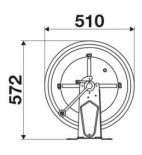

|
| Material          | painted steel                                   |
| Couplings         | -                                               |
| Hose              | -                                               |
| ø and hose length | -                                               |
| Inlet             | G 1" (f)                                        |
| Outlet            | G 1" (f)                                        |
| Reel flow path    | AISI 304 stainless steel - zinc<br>plated steel |

#### **HOSE REELS CAPACITY**

| ø 1/4" | ø 5/16" | ø 3/8" | ø 1/2" | ø 5/8" | ø 3/4" | ø 1" |
|--------|---------|--------|--------|--------|--------|------|
| 150 m  | 110 m   | 65 m   | 45 m   | 35 m   | 25 m   | 15 m |

#### **OVERALL DIMENSIONS (mm)**