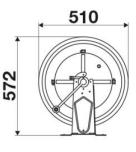

Manufacturing industry, Mining industry, Lube trucks and transports, Shipping and offshore

#### **FEATURES**

| Pressure          | 10 - 20 bar               |
|-------------------|---------------------------|
| Compatible fluids | air - water               |
| Swivel joint      | brass                     |
| Seals             | Viton®                    |
| Characteristic    | fixed                     |
| Material          | painted steel             |
| Couplings         | -                         |
| Hose              | -                         |
| ø and hose length | -                         |
| Inlet             | G 1/2" (f)                |
| Outlet            | G 1/2" (f)                |
| Reel flow path    | brass - zinc plated steel |

#### **OVERALL DIMENSIONS (mm)**







#### HOSE REELS CAPACITY

| ø 1/4" | ø 5/16" | ø 3/8" | ø 1/2" | ø 5/8" | ø 3/4" | ø 1" |
|--------|---------|--------|--------|--------|--------|------|
| 150 m  | 110 m   | 65 m   | 45 m   | 35 m   | 25 m   | 15 m |