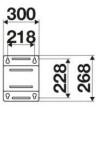

on, Manufacturing industry, Mining industry, Lube trucks and transports, Shipping and offshore

#### **FEATURES**

| Pressure          | 10 - 20 bar               |
|-------------------|---------------------------|
| Compatible fluids | air - water               |
| Swivel joint      | brass                     |
| Seals             | Viton®                    |
| Characteristic    | fixed                     |
| Material          | painted steel             |
| Couplings         | -                         |
| Hose              | -                         |
| ø and hose length | -                         |
| Inlet             | G 1/2" (f)                |
| Outlet            | G 1/2" (f)                |
| Reel flow path    | brass - zinc plated steel |

#### **OVERALL DIMENSIONS (mm)**







#### HOSE REELS CAPACITY

| ø 1/4" | ø 5/16" | ø 3/8" | ø 1/2" | ø 5/8" | ø 3/4" | ø 1" |
|--------|---------|--------|--------|--------|--------|------|
| 150 m  | 110 m   | 65 m   | 45 m   | 35 m   | 25 m   | 15 m |