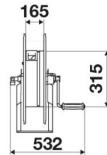

, Manufacturing industry, Mining industry, Lube trucks and transports, Shipping and offshore

#### **FEATURES**

| Pressure          | 10 - 20 bar               |
|-------------------|---------------------------|
| Compatible fluids | air - water               |
| Swivel joint      | brass                     |
| Seals             | Viton®                    |
| Characteristic    | fixed                     |
| Material          | painted steel             |
| Couplings         | -                         |
| Hose              | -                         |
| ø and hose length | -                         |
| Inlet             | G 1/2" (f)                |
| Outlet            | G 1/2" (f)                |
| Reel flow path    | brass - zinc plated steel |

#### **OVERALL DIMENSIONS (mm)**







#### HOSE REELS CAPACITY

| ø 1/4" | ø 5/16" | ø 3/8" | ø 1/2" | ø 5/8" | ø 3/4" | ø 1" |
|--------|---------|--------|--------|--------|--------|------|
| 150 m  | 110 m   | 65 m   | 45 m   | 35 m   | 25 m   | 15 m |