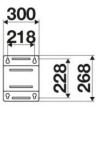

s                     |  |  |
| Seals             | Viton®                    |  |  |
| Characteristic    | fixed                     |  |  |
| Material          | painted steel             |  |  |
| Couplings         | -                         |  |  |
| Hose              | -                         |  |  |
| ø and hose length | -                         |  |  |
| Inlet             | G 1" (f)                  |  |  |
| Outlet            | G 1" (f)                  |  |  |
| Reel flow path    | brass - zinc plated steel |  |  |

## HOSE REELS CAPACITY

| ø 1/4" | ø 5/16" | ø 3/8" | ø 1/2" | ø 5/8" | ø 3/4" | ø 1" |
|--------|---------|--------|--------|--------|--------|------|
| 150 m  | 110 m   | 65 m   | 45 m   | 35 m   | 25 m   | 15 m |

RAASM S.p.a.



## **OVERALL DIMENSIONS (mm)**