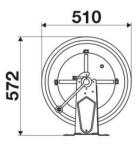

|  |  |
| Seals             | Viton®                    |  |  |
| Characteristic    | fixed                     |  |  |
| Material          | painted steel             |  |  |
| Couplings         | -                         |  |  |
| Hose              | -                         |  |  |
| ø and hose length | -                         |  |  |
| Inlet             | G 1" (f)                  |  |  |
| Outlet            | G 1" (f)                  |  |  |
| Reel flow path    | brass - zinc plated steel |  |  |

## HOSE REELS CAPACITY

| ø 1/4" | ø 5/16" | ø 3/8" | ø 1/2" | ø 5/8" | ø 3/4" | ø 1" |
|--------|---------|--------|--------|--------|--------|------|
| 150 m  | 110 m   | 65 m   | 45 m   | 35 m   | 25 m   | 15 m |

RAASM S.p.a.



## **OVERALL DIMENSIONS (mm)**