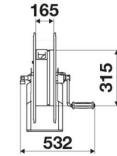

|  |  |
| Seals             | Viton®                    |  |  |
| Characteristic    | fixed                     |  |  |
| Material          | painted steel             |  |  |
| Couplings         | -                         |  |  |
| Hose              | -                         |  |  |
| ø and hose length | -                         |  |  |
| Inlet             | G 1" (f)                  |  |  |
| Outlet            | G 1" (f)                  |  |  |
| Reel flow path    | brass - zinc plated steel |  |  |

## HOSE REELS CAPACITY

| ø 1/4" | ø 5/16" | ø 3/8" | ø 1/2" | ø 5/8" | ø 3/4" | ø 1" |
|--------|---------|--------|--------|--------|--------|------|
| 150 m  | 110 m   | 65 m   | 45 m   | 35 m   | 25 m   | 15 m |

RAASM S.p.a.



## **OVERALL DIMENSIONS (mm)**