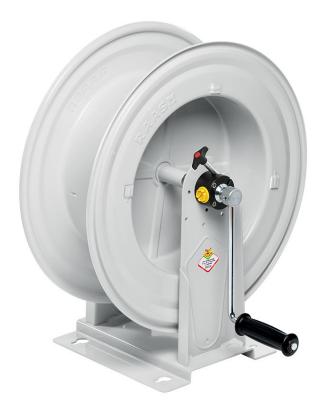

P/N 75400.100

Manual hose reel s. 540, for air-water, 20 bar, without hose. Inlet-outlet G  $1^{"}$  (f)

### **FEATURES**

| Pressure          | 10 - 20 bar               |  |  |
|-------------------|---------------------------|--|--|
| Compatible fluids | air - water - diesel fuel |  |  |
| Swivel joint      | brass                     |  |  |
| Seals             | Viton®                    |  |  |
| Characteristic    | fixed                     |  |  |
| Material          | painted steel             |  |  |
| Couplings         | -                         |  |  |
| Hose              | -                         |  |  |
| ø and hose length | -                         |  |  |
| Inlet             | G 1" (f)                  |  |  |
| Outlet            | G 1" (f)                  |  |  |
| Reel flow path    | brass - zinc plated steel |  |  |