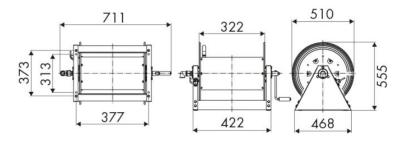

|-------------------|---------------------------|
| Compatible fluids | air - water               |
| Swivel joint      | brass                     |
| Seals             | Viton ®                   |
| Characteristic    | fixed                     |
| Material          | painted steel             |
| Couplings         | -                         |
| Hose              | -                         |
| ø and hose length | -                         |
| Inlet             | G 1/2" (f)                |
| Outlet            | G 1/2" (f)                |
| Reel flow path    | brass - zinc plated steel |

## **HOSE REELS CAPACITY**

| ø 1/4" | ø 3/8" | ø 1/2" | ø 3/4" | ø 1" |
|--------|--------|--------|--------|------|
| 200 m  | 130 m  | 100 m  | 50 m   | 30 m |



### **OVERALL DIMENSIONS (mm)**