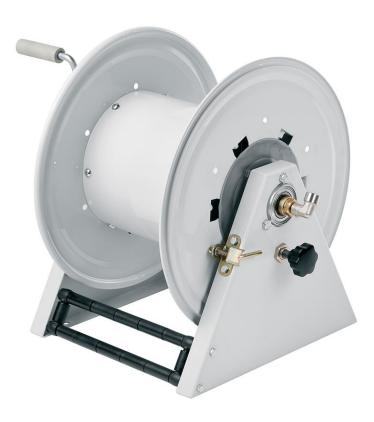

# P/N 7532001.150

Manual hose reel s. 500, for air-water, 20 bar, without hose. Drum width 320 mm. Inlet-outlet G 1/2" (f)

#### **FEATURES**

| Pressure          | 20 bar                    |
|-------------------|---------------------------|
| Compatible fluids | air - water               |
| Swivel joint      | brass                     |
| Seals             | Viton ®                   |
| Characteristic    | fixed                     |
| Material          | painted steel             |
| Couplings         | -                         |
| Hose              | -                         |
| ø and hose length | -                         |
| Inlet             | G 1/2" (f)                |
| Outlet            | G 1/2" (f)                |
| Reel flow path    | brass - zinc plated steel |