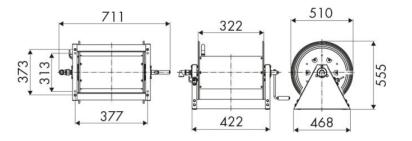

griculture, Manufacturing industry, Mining industry, Shipping and offshore, Railway transport

#### **FEATURES**

| Pressure          | 10 - 20 bar               |
|-------------------|---------------------------|
| Compatible fluids | air - water - diesel fuel |
| Swivel joint      | brass                     |
| Seals             | Viton®                    |
| Characteristic    | fixed                     |
| Material          | painted steel             |
| Couplings         | -                         |
| Hose              | -                         |
| ø and hose length | -                         |
| Inlet             | G 1" (f)                  |
| Outlet            | G 1" (f)                  |
| Reel flow path    | brass - zinc plated steel |



### **OVERALL DIMENSIONS (mm)**



# **HOSE REELS CAPACITY**

| ø 1/4" | ø 3/8" | ø 1/2" | ø 3/4" | ø 1" |
|--------|--------|--------|--------|------|
| 200 m  | 130 m  | 100 m  | 50 m   | 30 m |