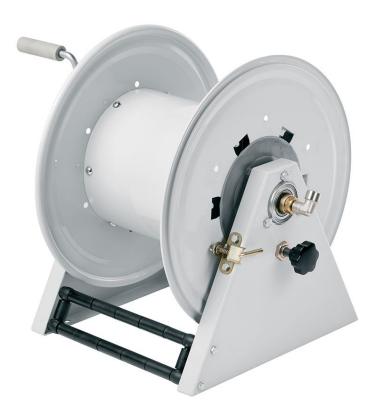

# P/N 7532001.100

Manual hose reel s. 500, for water and diesel, 20 bar, without hose. Drum width 320 mm. Inlet-outlet G 1" (f)

#### **FEATURES**

| Pressure          | 10 - 20 bar               |
|-------------------|---------------------------|
| Compatible fluids | air - water - diesel fuel |
| Swivel joint      | brass                     |
| Seals             | Viton®                    |
| Characteristic    | fixed                     |
| Material          | painted steel             |
| Couplings         | -                         |
| Hose              | -                         |
| ø and hose length | -                         |
| Inlet             | G 1" (f)                  |
| Outlet            | G 1" (f)                  |
| Reel flow path    | brass - zinc plated steel |