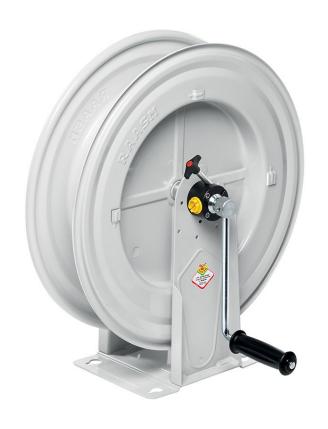

# P/N 75300.500

Manual hose reel s. 530, for grease, 600 bar, without hose. Inlet G 3/8" (f), outlet G 1/2" (f)

### **FEATURES**

| Drogguro          | 600 bar           |  |  |
|-------------------|-------------------|--|--|
| Pressure          | 600 bar           |  |  |
| Compatible fluids | grease            |  |  |
| Swivel joint      | zinc plated steel |  |  |
| Seals             | polyurethane      |  |  |
| Characteristic    | fixed             |  |  |
| Material          | painted steel     |  |  |
| Couplings         | -                 |  |  |
| Hose              | -                 |  |  |
| ø and hose length | -                 |  |  |
| Inlet             | G 3/8" (f)        |  |  |
| Outlet            | G 1/2" (f)        |  |  |
| Reel flow path    | zinc plated steel |  |  |