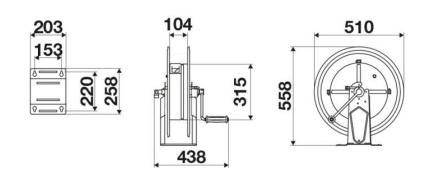

ustry, Mining industry, Lube trucks and transports, Shipping and offshore

### **FEATURES**

| Drogguro          | 600 bar           |  |  |
|-------------------|-------------------|--|--|
| Pressure          | 600 bar           |  |  |
| Compatible fluids | grease            |  |  |
| Swivel joint      | zinc plated steel |  |  |
| Seals             | polyurethane      |  |  |
| Characteristic    | fixed             |  |  |
| Material          | painted steel     |  |  |
| Couplings         | -                 |  |  |
| Hose              | -                 |  |  |
| ø and hose length | -                 |  |  |
| Inlet             | G 3/8" (f)        |  |  |
| Outlet            | G 1/2" (f)        |  |  |
| Reel flow path    | zinc plated steel |  |  |



## **OVERALL DIMENSIONS (mm)**



### **HOSE REELS CAPACITY**

| ø 1/4" | ø 5/16" | ø 3/8" | ø 1/2" | ø 5/8" |
|--------|---------|--------|--------|--------|
| 90 m   | 65 m    | 35 m   | 25 m   | 20 m   |