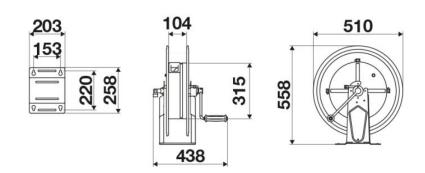

ping and offshore

### **FEATURES**

| Pressure          | 150 bar                   |  |  |
|-------------------|---------------------------|--|--|
| Compatible fluids | oils and similar products |  |  |
| Swivel joint      | zinc plated steel         |  |  |
| Seals             | polyurethane              |  |  |
| Characteristic    | fixed                     |  |  |
| Material          | painted steel             |  |  |
| Couplings         | -                         |  |  |
| Hose              | -                         |  |  |
| ø and hose length | -                         |  |  |
| Inlet             | G 1/2" (f)                |  |  |
| Outlet            | G 1/2" (f)                |  |  |
| Reel flow path    | zinc plated steel         |  |  |



## **OVERALL DIMENSIONS (mm)**



### **HOSE REELS CAPACITY**

| ø 1/4" | ø 5/16" | ø 3/8" | ø 1/2" | ø 5/8" |
|--------|---------|--------|--------|--------|
| 90 m   | 65 m    | 35 m   | 25 m   | 20 m   |