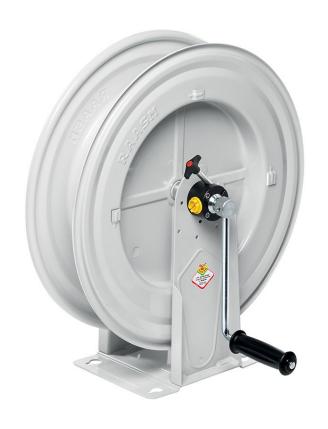

# P/N 75300.400

Manual hose reel s. 530, for oil and similar, 150 bar, without hose. Inlet G 1/2" (f), outlet G 1/2" (f)

### **FEATURES**

| Pressure          | 150 bar                   |  |  |
|-------------------|---------------------------|--|--|
| Compatible fluids | oils and similar products |  |  |
| Swivel joint      | zinc plated steel         |  |  |
| Seals             | polyurethane              |  |  |
| Characteristic    | fixed                     |  |  |
| Material          | painted steel             |  |  |
| Couplings         | -                         |  |  |
| Hose              | -                         |  |  |
| ø and hose length | -                         |  |  |
| Inlet             | G 1/2" (f)                |  |  |
| Outlet            | G 1/2" (f)                |  |  |
| Reel flow path    | zinc plated steel         |  |  |