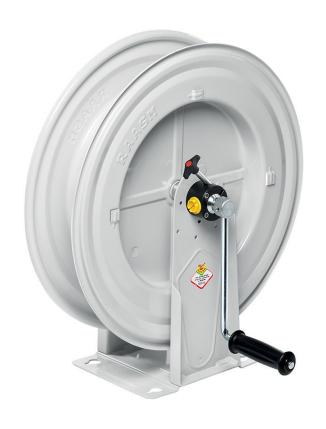

# P/N 75300.350

Manual hose reel s. 530, for hot water, 400 bar, without hose. Inlet G 3/8" (f), outlet G 1/2" (f)

#### **FEATURES**

| Pressure          | 400 bar                                      |
|-------------------|----------------------------------------------|
| Compatible fluids | water max 130 °C                             |
| Swivel joint      | AISI 304 stainless steel                     |
| Seals             | Viton <sup>®</sup> and Teflon <sup>®</sup>   |
| Characteristic    | fixed                                        |
| Material          | painted steel                                |
| Couplings         | -                                            |
| Hose              | -                                            |
| ø and hose length | -                                            |
| Inlet             | G 3/8" (f)                                   |
| Outlet            | G 1/2" (f)                                   |
| Reel flow path    | AISI 304 stainless steel - zinc plated steel |