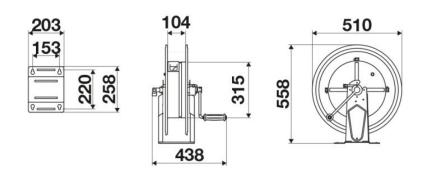

----|
| Compatible fluids | water max 130 °C                             |
| Swivel joint      | AISI 304 stainless steel                     |
| Seals             | Viton <sup>®</sup> and Teflon <sup>®</sup>   |
| Characteristic    | fixed                                        |
| Material          | painted steel                                |
| Couplings         | -                                            |
| Hose              | -                                            |
| ø and hose length | -                                            |
| Inlet             | G 3/8" (f)                                   |
| Outlet            | G 1/2" (f)                                   |
| Reel flow path    | AISI 304 stainless steel - zinc plated steel |



## **OVERALL DIMENSIONS (mm)**



### **HOSE REELS CAPACITY**

| ø 1/4" | ø 5/16" | ø 3/8" | ø 1/2" | ø 5/8" |
|--------|---------|--------|--------|--------|
| 90 m   | 65 m    | 35 m   | 25 m   | 20 m   |