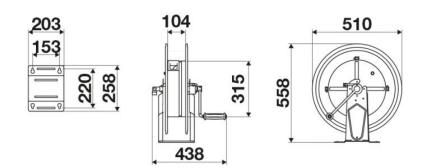

----|
| Compatible fluids | water max 130 °C                             |
| Swivel joint      | AISI 304 stainless steel                     |
| Seals             | Viton <sup>®</sup>                           |
| Characteristic    | fixed                                        |
| Material          | painted steel                                |
| Couplings         | -                                            |
| Hose              | -                                            |
| ø and hose length | -                                            |
| Inlet             | G 3/8" (f)                                   |
| Outlet            | G 1/2" (f)                                   |
| Reel flow path    | AISI 304 stainless steel - zinc plated steel |



## **OVERALL DIMENSIONS (mm)**



### **HOSE REELS CAPACITY**

| ø 1/4" | ø 5/16" | ø 3/8" | ø 1/2" | ø 5/8" |
|--------|---------|--------|--------|--------|
| 90 m   | 65 m    | 35 m   | 25 m   | 20 m   |