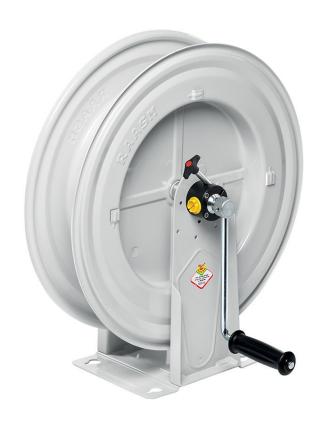

# P/N 75300.300

Manual hose reel s. 530, for hot water, 200 bar, without hose. Inlet G 3/8" (f), outlet G 1/2" (f)

#### **FEATURES**

| Pressure          | 200 bar                                      |
|-------------------|----------------------------------------------|
| Compatible fluids | water max 130 °C                             |
| Swivel joint      | AISI 304 stainless steel                     |
| Seals             | Viton <sup>®</sup>                           |
| Characteristic    | fixed                                        |
| Material          | painted steel                                |
| Couplings         | -                                            |
| Hose              | -                                            |
| ø and hose length | -                                            |
| Inlet             | G 3/8" (f)                                   |
| Outlet            | G 1/2" (f)                                   |
| Reel flow path    | AISI 304 stainless steel - zinc plated steel |