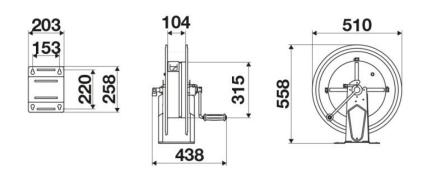

----|
| Compatible fluids | water max 130 °C                             |
| Swivel joint      | AISI 304 stainless steel                     |
| Seals             | Viton <sup>®</sup>                           |
| Characteristic    | fixed                                        |
| Material          | painted steel                                |
| Couplings         | -                                            |
| Hose              | -                                            |
| ø and hose length | -                                            |
| Inlet             | G 1/2" (f)                                   |
| Outlet            | G 1/2" (f)                                   |
| Reel flow path    | AISI 304 stainless steel - zinc plated steel |



## **OVERALL DIMENSIONS (mm)**



### **HOSE REELS CAPACITY**

| ø 1/4" | ø 5/16" | ø 3/8" | ø 1/2" | ø 5/8" |
|--------|---------|--------|--------|--------|
| 90 m   | 65 m    | 35 m   | 25 m   | 20 m   |