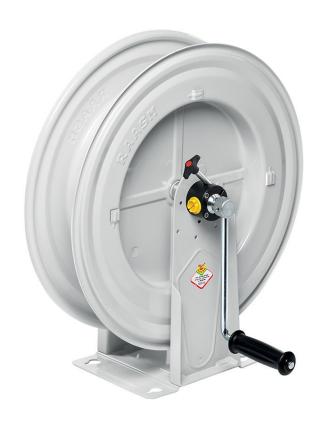

# P/N 75300.200

Manual hose reel s. 530, for hot water, 100 bar, without hose. Inlet G 1/2" (f), outlet G 1/2" (f)

#### **FEATURES**

| Pressure          | 100 bar                                      |
|-------------------|----------------------------------------------|
| Compatible fluids | water max 130 °C                             |
| Swivel joint      | AISI 304 stainless steel                     |
| Seals             | Viton <sup>®</sup>                           |
| Characteristic    | fixed                                        |
| Material          | painted steel                                |
| Couplings         | -                                            |
| Hose              | -                                            |
| ø and hose length | -                                            |
| Inlet             | G 1/2" (f)                                   |
| Outlet            | G 1/2" (f)                                   |
| Reel flow path    | AISI 304 stainless steel - zinc plated steel |