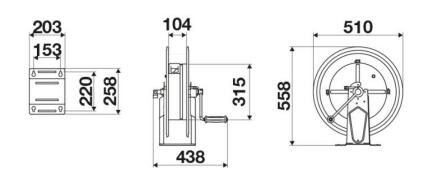

on, Manufacturing industry, Mining industry, Lube trucks and transports, Shipping and offshore

#### **FEATURES**

| Pressure          | 10 bar                    |
|-------------------|---------------------------|
| Compatible fluids | diesel fuel               |
| Swivel joint      | brass                     |
| Seals             | Viton <sup>®</sup>        |
| Characteristic    | fixed                     |
| Material          | painted steel             |
| Couplings         | -                         |
| Hose              | -                         |
| ø and hose length | -                         |
| Inlet             | G 1" (f)                  |
| Outlet            | G 1" (f)                  |
| Reel flow path    | brass - zinc plated steel |



## **OVERALL DIMENSIONS (mm)**



### **HOSE REELS CAPACITY**

| ø 1/4" | ø 5/16" | ø 3/8" | ø 1/2" | ø 5/8" |
|--------|---------|--------|--------|--------|
| 90 m   | 65 m    | 35 m   | 25 m   | 20 m   |