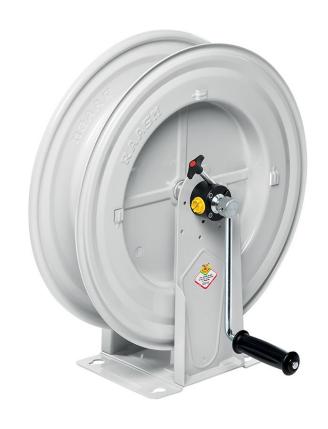

# P/N 75300.150

Manual hose reel s. 530, for diesel, 10 bar, without hose. Inlet G 1" (f), outlet G 1" (f)

#### **FEATURES**

| Pressure          | 10 bar                    |
|-------------------|---------------------------|
| Compatible fluids | diesel fuel               |
| Swivel joint      | brass                     |
| Seals             | Viton <sup>®</sup>        |
| Characteristic    | fixed                     |
| Material          | painted steel             |
| Couplings         | -                         |
| Hose              | -                         |
| ø and hose length | -                         |
| Inlet             | G 1" (f)                  |
| Outlet            | G 1" (f)                  |
| Reel flow path    | brass - zinc plated steel |