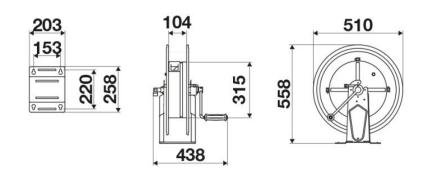

on, Manufacturing industry, Mining industry, Lube trucks and transports, Shipping and offshore

#### **FEATURES**

| Pressure          | 20 bar                    |
|-------------------|---------------------------|
| Compatible fluids | air - water               |
| Swivel joint      | brass                     |
| Seals             | Viton <sup>®</sup>        |
| Characteristic    | fixed                     |
| Material          | painted steel             |
| Couplings         | -                         |
| Hose              | -                         |
| ø and hose length | -                         |
| Inlet             | G 1/2" (f)                |
| Outlet            | G 1/2" (f)                |
| Reel flow path    | brass - zinc plated steel |



## **OVERALL DIMENSIONS (mm)**



### **HOSE REELS CAPACITY**

| ø 1/4" | ø 5/16" | ø 3/8" | ø 1/2" | ø 5/8" | ø 3/4" | ø 1" |
|--------|---------|--------|--------|--------|--------|------|
| 90 m   | 65 m    | 35 m   | 25 m   | 20 m   | 15 m   | 7 m  |