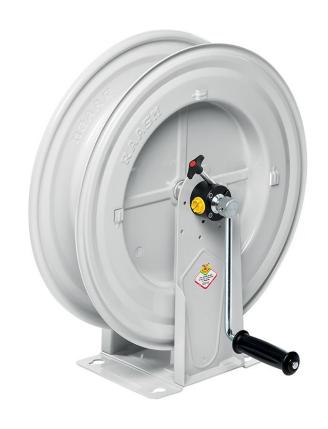

# P/N 75300.100

Manual hose reel s. 530, for air-water, 20 bar, without hose. Inlet G 1/2" (f), outlet G 1/2" (f)

#### **FEATURES**

| Pressure          | 20 bar                    |
|-------------------|---------------------------|
| Compatible fluids | air - water               |
| Swivel joint      | brass                     |
| Seals             | Viton <sup>®</sup>        |
| Characteristic    | fixed                     |
| Material          | painted steel             |
| Couplings         | -                         |
| Hose              | -                         |
| ø and hose length | -                         |
| Inlet             | G 1/2" (f)                |
| Outlet            | G 1/2" (f)                |
| Reel flow path    | brass - zinc plated steel |